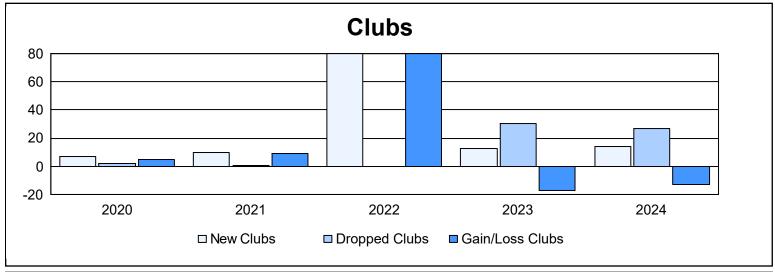

District 325 R As of June 2024 Cumulative

| Year      | New<br>Clubs | Dropped<br>Clubs | Gain/<br>Loss<br>Clubs | New<br>Members | Charter<br>Members | Reinstate<br>Members | Transfer<br>Members | Total<br>Member<br>Added | Total<br>Members<br>Dropped | Gain/<br>Loss<br>Members |
|-----------|--------------|------------------|------------------------|----------------|--------------------|----------------------|---------------------|--------------------------|-----------------------------|--------------------------|
| 2019-2020 | 7            | 2                | 5                      | 111            | 181                | 2                    | 1                   | 295                      | 338                         | -43                      |
| 2020-2021 | 10           | 1                | 9                      | 452            | 254                | 13                   | 4                   | 723                      | 310                         | 413                      |
| 2021-2022 | 80           | 0                | 80                     | 544            | 2,033              | 24                   | 11                  | 2,612                    | 702                         | 1,910                    |
| 2022-2023 | 13           | 30               | -17                    | 217            | 318                | 20                   | 24                  | 579                      | 1,488                       | -909                     |
| 2023-2024 | 14           | 27               | -13                    | 498            | 361                | 44                   | 29                  | 932                      | 1,016                       | -84                      |
| Average   | 25           | 12               | 13                     | 364            | 629                | 21                   | 14                  | 1,028                    | 771                         | 257                      |