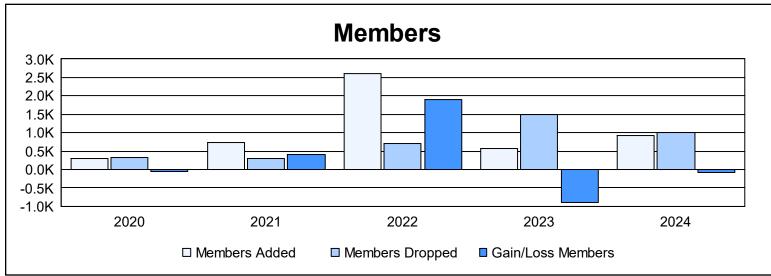

District 325 R As of June 2024 Cumulative

| Year      | New<br>Clubs | Dropped<br>Clubs | Gain/<br>Loss<br>Clubs | New<br>Members | Charter<br>Members | Reinstate<br>Members | Transfer<br>Members | Total<br>Member<br>Added | Total<br>Members<br>Dropped | Gain/<br>Loss<br>Members |
|-----------|--------------|------------------|------------------------|----------------|--------------------|----------------------|---------------------|--------------------------|-----------------------------|--------------------------|
| 2019-2020 | 7            | 2                | 5                      | 111            | 181                | 2                    | 1                   | 295                      | 338                         | -43                      |
| 2020-2021 | 10           | 1                | 9                      | 452            | 254                | 13                   | 4                   | 723                      | 310                         | 413                      |
| 2021-2022 | 80           | 0                | 80                     | 544            | 2,033              | 24                   | 11                  | 2,612                    | 702                         | 1,910                    |
| 2022-2023 | 13           | 30               | -17                    | 217            | 318                | 20                   | 24                  | 579                      | 1,488                       | -909                     |
| 2023-2024 | 14           | 27               | -13                    | 498            | 361                | 44                   | 29                  | 932                      | 1,016                       | -84                      |
| Average   | 25           | 12               | 13                     | 364            | 629                | 21                   | 14                  | 1,028                    | 771                         | 257                      |