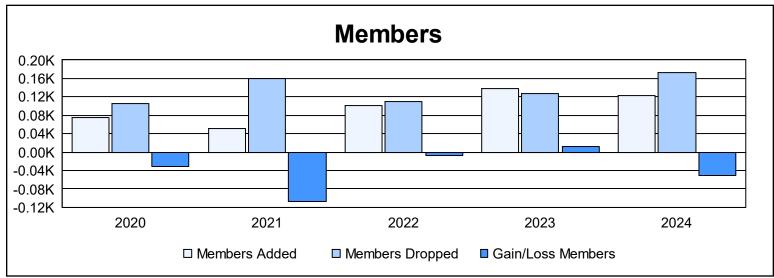

District 33 A

As of June 2024 Cumulative

| Year      | New<br>Clubs | Dropped<br>Clubs | Gain/<br>Loss<br>Clubs | New<br>Members | Charter<br>Members | Reinstate<br>Members | Transfer<br>Members | Total<br>Member<br>Added | Total<br>Members<br>Dropped | Gain/<br>Loss<br>Members |
|-----------|--------------|------------------|------------------------|----------------|--------------------|----------------------|---------------------|--------------------------|-----------------------------|--------------------------|
| 2019-2020 | 0            | 1                | -1                     | 72             | 0                  | 1                    | 2                   | 75                       | 106                         | -31                      |
| 2020-2021 | 0            | 1                | -1                     | 45             | 0                  | 3                    | 4                   | 52                       | 159                         | -107                     |
| 2021-2022 | 0            | 0                | 0                      | 81             | 2                  | 11                   | 8                   | 102                      | 109                         | -7                       |
| 2022-2023 | 0            | 0                | 0                      | 126            | 0                  | 8                    | 5                   | 139                      | 128                         | 11                       |
| 2023-2024 | 1            | 1                | 0                      | 86             | 21                 | 12                   | 3                   | 122                      | 173                         | -51                      |
| Average   | 0            | 1                | 0                      | 82             | 5                  | 7                    | 4                   | 98                       | 135                         | -37                      |