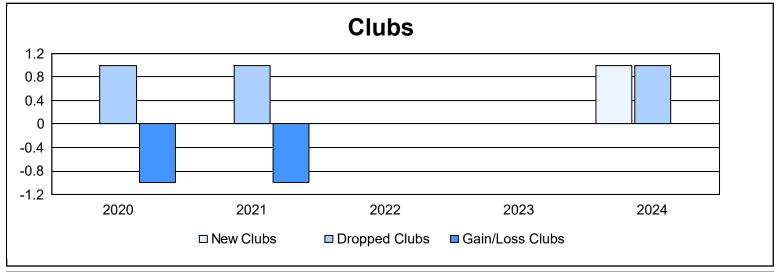

District 33 A

As of June 2024 Cumulative

| Year      | New<br>Clubs | Dropped<br>Clubs | Gain/<br>Loss<br>Clubs | New<br>Members | Charter<br>Members | Reinstate<br>Members | Transfer<br>Members | Total<br>Member<br>Added | Total<br>Members<br>Dropped | Gain/<br>Loss<br>Members |
|-----------|--------------|------------------|------------------------|----------------|--------------------|----------------------|---------------------|--------------------------|-----------------------------|--------------------------|
| 2019-2020 | 0            | 1                | -1                     | 72             | 0                  | 1                    | 2                   | 75                       | 106                         | -31                      |
| 2020-2021 | 0            | 1                | -1                     | 45             | 0                  | 3                    | 4                   | 52                       | 159                         | -107                     |
| 2021-2022 | 0            | 0                | 0                      | 81             | 2                  | 11                   | 8                   | 102                      | 109                         | -7                       |
| 2022-2023 | 0            | 0                | 0                      | 126            | 0                  | 8                    | 5                   | 139                      | 128                         | 11                       |
| 2023-2024 | 1            | 1                | 0                      | 86             | 21                 | 12                   | 3                   | 122                      | 173                         | -51                      |
| Average   | 0            | 1                | 0                      | 82             | 5                  | 7                    | 4                   | 98                       | 135                         | -37                      |