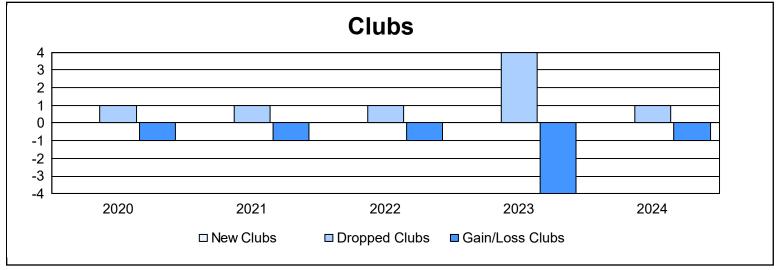

District 33 Y

As of June 2024 Cumulative

| Year      | New<br>Clubs | Dropped<br>Clubs | Gain/<br>Loss<br>Clubs | New<br>Members | Charter<br>Members | Reinstate<br>Members | Transfer<br>Members | Total<br>Member<br>Added | Total<br>Members<br>Dropped | Gain/<br>Loss<br>Members |
|-----------|--------------|------------------|------------------------|----------------|--------------------|----------------------|---------------------|--------------------------|-----------------------------|--------------------------|
| 2019-2020 | 0            | 1                | -1                     | 48             | 0                  | 2                    | 0                   | 50                       | 123                         | -73                      |
| 2020-2021 | 0            | 1                | -1                     | 31             | 0                  | 3                    | 1                   | 35                       | 87                          | -52                      |
| 2021-2022 | 0            | 1                | -1                     | 81             | 0                  | 0                    | 1                   | 82                       | 86                          | -4                       |
| 2022-2023 | 0            | 4                | -4                     | 51             | 0                  | 2                    | 3                   | 56                       | 117                         | -61                      |
| 2023-2024 | 0            | 1                | -1                     | 61             | 0                  | 5                    | 6                   | 72                       | 121                         | -49                      |
| Average   | 0            | 2                | -2                     | 54             | 0                  | 2                    | 2                   | 59                       | 107                         | -48                      |