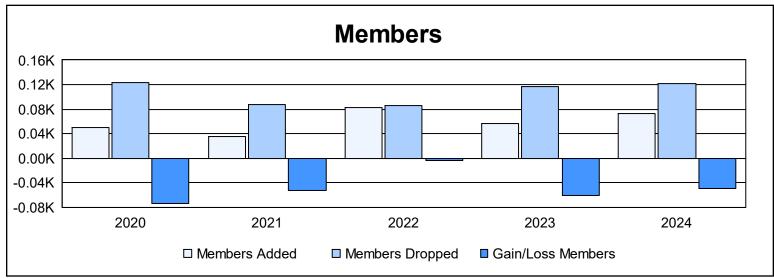

District 33 Y

As of June 2024 Cumulative

| Year      | New<br>Clubs | Dropped<br>Clubs | Gain/<br>Loss<br>Clubs | New<br>Members | Charter<br>Members | Reinstate<br>Members | Transfer<br>Members | Total<br>Member<br>Added | Total<br>Members<br>Dropped | Gain/<br>Loss<br>Members |
|-----------|--------------|------------------|------------------------|----------------|--------------------|----------------------|---------------------|--------------------------|-----------------------------|--------------------------|
| 2019-2020 | 0            | 1                | -1                     | 48             | 0                  | 2                    | 0                   | 50                       | 123                         | -73                      |
| 2020-2021 | 0            | 1                | -1                     | 31             | 0                  | 3                    | 1                   | 35                       | 87                          | -52                      |
| 2021-2022 | 0            | 1                | -1                     | 81             | 0                  | 0                    | 1                   | 82                       | 86                          | -4                       |
| 2022-2023 | 0            | 4                | -4                     | 51             | 0                  | 2                    | 3                   | 56                       | 117                         | -61                      |
| 2023-2024 | 0            | 1                | -1                     | 61             | 0                  | 5                    | 6                   | 72                       | 121                         | -49                      |
| Average   | 0            | 2                | -2                     | 54             | 0                  | 2                    | 2                   | 59                       | 107                         | -48                      |