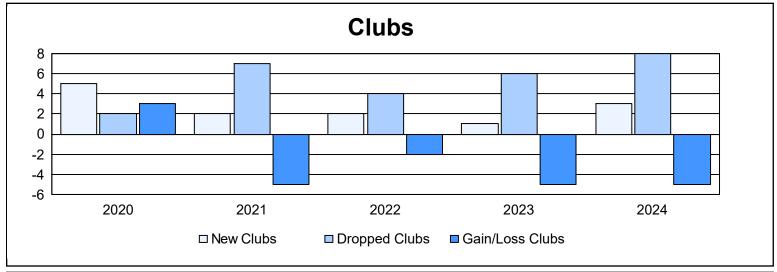

District 330 A

As of June 2024 Cumulative

| Year      | New<br>Clubs | Dropped<br>Clubs | Gain/<br>Loss<br>Clubs | New<br>Members | Charter<br>Members | Reinstate<br>Members | Transfer<br>Members | Total<br>Member<br>Added | Total<br>Members<br>Dropped | Gain/<br>Loss<br>Members |
|-----------|--------------|------------------|------------------------|----------------|--------------------|----------------------|---------------------|--------------------------|-----------------------------|--------------------------|
| 2019-2020 | 5            | 2                | 3                      | 639            | 127                | 46                   | 23                  | 835                      | 745                         | 90                       |
| 2020-2021 | 2            | 7                | -5                     | 276            | 55                 | 10                   | 11                  | 352                      | 774                         | -422                     |
| 2021-2022 | 2            | 4                | -2                     | 483            | 64                 | 7                    | 11                  | 565                      | 521                         | 44                       |
| 2022-2023 | 1            | 6                | -5                     | 414            | 32                 | 39                   | 70                  | 555                      | 828                         | -273                     |
| 2023-2024 | 3            | 8                | -5                     | 325            | 103                | 18                   | 15                  | 461                      | 1,127                       | -666                     |
| Average   | 3            | 5                | -3                     | 427            | 76                 | 24                   | 26                  | 554                      | 799                         | -245                     |