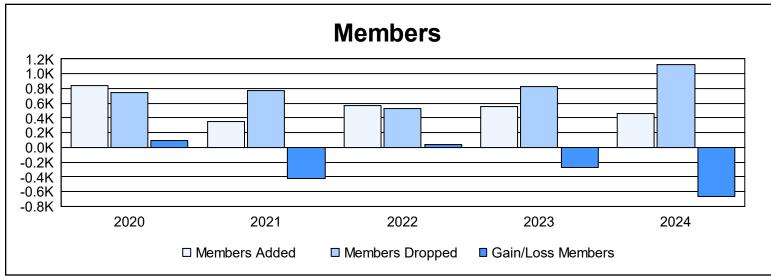

District 330 A

As of June 2024 Cumulative

| Year      | New<br>Clubs | Dropped<br>Clubs | Gain/<br>Loss<br>Clubs | New<br>Members | Charter<br>Members | Reinstate<br>Members | Transfer<br>Members | Total<br>Member<br>Added | Total<br>Members<br>Dropped | Gain/<br>Loss<br>Members |
|-----------|--------------|------------------|------------------------|----------------|--------------------|----------------------|---------------------|--------------------------|-----------------------------|--------------------------|
| 2019-2020 | 5            | 2                | 3                      | 639            | 127                | 46                   | 23                  | 835                      | 745                         | 90                       |
| 2020-2021 | 2            | 7                | -5                     | 276            | 55                 | 10                   | 11                  | 352                      | 774                         | -422                     |
| 2021-2022 | 2            | 4                | -2                     | 483            | 64                 | 7                    | 11                  | 565                      | 521                         | 44                       |
| 2022-2023 | 1            | 6                | -5                     | 414            | 32                 | 39                   | 70                  | 555                      | 828                         | -273                     |
| 2023-2024 | 3            | 8                | -5                     | 325            | 103                | 18                   | 15                  | 461                      | 1,127                       | -666                     |
| Average   | 3            | 5                | -3                     | 427            | 76                 | 24                   | 26                  | 554                      | 799                         | -245                     |