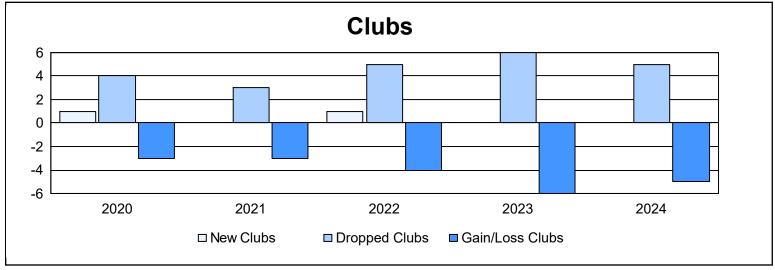

District 330 B As of June 2024 Cumulative

| Year      | New<br>Clubs | Dropped<br>Clubs | Gain/<br>Loss<br>Clubs | New<br>Members | Charter<br>Members | Reinstate<br>Members | Transfer<br>Members | Total<br>Member<br>Added | Total<br>Members<br>Dropped | Gain/<br>Loss<br>Members |
|-----------|--------------|------------------|------------------------|----------------|--------------------|----------------------|---------------------|--------------------------|-----------------------------|--------------------------|
| 2019-2020 | 1            | 4                | -3                     | 189            | 21                 | 5                    | 15                  | 230                      | 478                         | -248                     |
| 2020-2021 | 0            | 3                | -3                     | 177            | 0                  | 7                    | 5                   | 189                      | 359                         | -170                     |
| 2021-2022 | 1            | 5                | -4                     | 186            | 27                 | 10                   | 7                   | 230                      | 365                         | -135                     |
| 2022-2023 | 0            | 6                | -6                     | 179            | 1                  | 3                    | 17                  | 200                      | 384                         | -184                     |
| 2023-2024 | 0            | 5                | -5                     | 228            | 1                  | 4                    | 15                  | 248                      | 357                         | -109                     |
| Average   | 0            | 5                | -4                     | 192            | 10                 | 6                    | 12                  | 219                      | 389                         | -169                     |