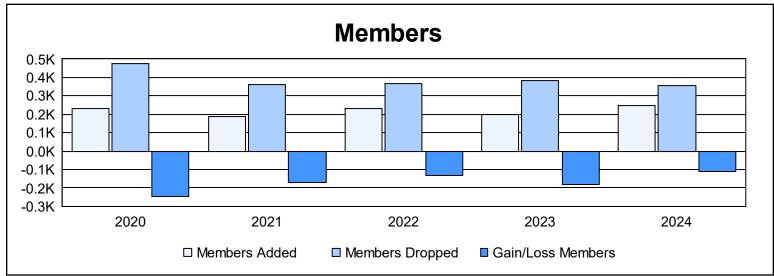

District 330 B As of June 2024 Cumulative

| Year      | New<br>Clubs | Dropped<br>Clubs | Gain/<br>Loss<br>Clubs | New<br>Members | Charter<br>Members | Reinstate<br>Members | Transfer<br>Members | Total<br>Member<br>Added | Total<br>Members<br>Dropped | Gain/<br>Loss<br>Members |
|-----------|--------------|------------------|------------------------|----------------|--------------------|----------------------|---------------------|--------------------------|-----------------------------|--------------------------|
| 2019-2020 | 1            | 4                | -3                     | 189            | 21                 | 5                    | 15                  | 230                      | 478                         | -248                     |
| 2020-2021 | 0            | 3                | -3                     | 177            | 0                  | 7                    | 5                   | 189                      | 359                         | -170                     |
| 2021-2022 | 1            | 5                | -4                     | 186            | 27                 | 10                   | 7                   | 230                      | 365                         | -135                     |
| 2022-2023 | 0            | 6                | -6                     | 179            | 1                  | 3                    | 17                  | 200                      | 384                         | -184                     |
| 2023-2024 | 0            | 5                | -5                     | 228            | 1                  | 4                    | 15                  | 248                      | 357                         | -109                     |
| Average   | 0            | 5                | -4                     | 192            | 10                 | 6                    | 12                  | 219                      | 389                         | -169                     |