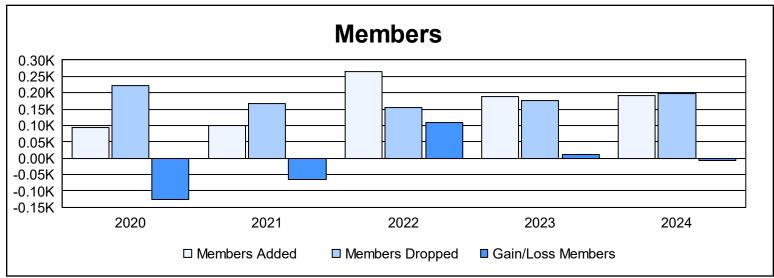

District 332 A

As of June 2024 Cumulative

| Year      | New<br>Clubs | Dropped<br>Clubs | Gain/<br>Loss<br>Clubs | New<br>Members | Charter<br>Members | Reinstate<br>Members | Transfer<br>Members | Total<br>Member<br>Added | Total<br>Members<br>Dropped | Gain/<br>Loss<br>Members |
|-----------|--------------|------------------|------------------------|----------------|--------------------|----------------------|---------------------|--------------------------|-----------------------------|--------------------------|
| 2019-2020 | 0            | 3                | -3                     | 90             | 0                  | 2                    | 3                   | 95                       | 221                         | -126                     |
| 2020-2021 | 0            | 2                | -2                     | 92             | 0                  | 2                    | 6                   | 100                      | 166                         | -66                      |
| 2021-2022 | 7            | 2                | 5                      | 70             | 183                | 3                    | 8                   | 264                      | 156                         | 108                      |
| 2022-2023 | 3            | 2                | 1                      | 119            | 66                 | 1                    | 1                   | 187                      | 176                         | 11                       |
| 2023-2024 | 2            | 2                | 0                      | 142            | 45                 | 1                    | 3                   | 191                      | 197                         | -6                       |
| Average   | 2            | 2                | 0                      | 103            | 59                 | 2                    | 4                   | 167                      | 183                         | -16                      |