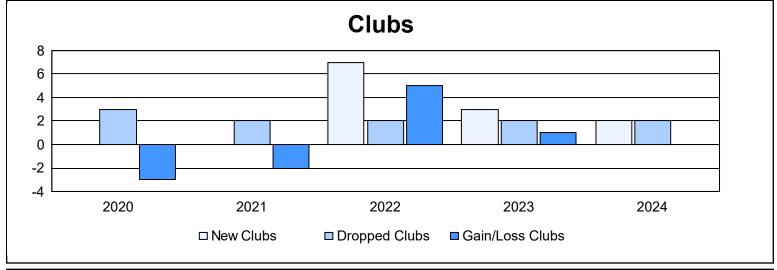

District 332 A

As of June 2024 Cumulative

| Year      | New<br>Clubs | Dropped<br>Clubs | Gain/<br>Loss<br>Clubs | New<br>Members | Charter<br>Members | Reinstate<br>Members | Transfer<br>Members | Total<br>Member<br>Added | Total<br>Members<br>Dropped | Gain/<br>Loss<br>Members |
|-----------|--------------|------------------|------------------------|----------------|--------------------|----------------------|---------------------|--------------------------|-----------------------------|--------------------------|
| 2019-2020 | 0            | 3                | -3                     | 90             | 0                  | 2                    | 3                   | 95                       | 221                         | -126                     |
| 2020-2021 | 0            | 2                | -2                     | 92             | 0                  | 2                    | 6                   | 100                      | 166                         | -66                      |
| 2021-2022 | 7            | 2                | 5                      | 70             | 183                | 3                    | 8                   | 264                      | 156                         | 108                      |
| 2022-2023 | 3            | 2                | 1                      | 119            | 66                 | 1                    | 1                   | 187                      | 176                         | 11                       |
| 2023-2024 | 2            | 2                | 0                      | 142            | 45                 | 1                    | 3                   | 191                      | 197                         | -6                       |
| Average   | 2            | 2                | 0                      | 103            | 59                 | 2                    | 4                   | 167                      | 183                         | -16                      |