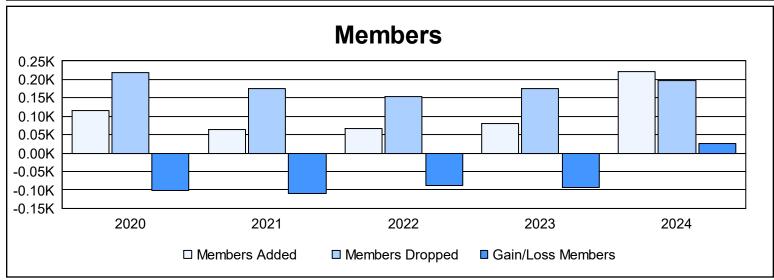

District 332 B As of June 2024 Cumulative

| Year      | New<br>Clubs | Dropped<br>Clubs | Gain/<br>Loss<br>Clubs | New<br>Members | Charter<br>Members | Reinstate<br>Members | Transfer<br>Members | Total<br>Member<br>Added | Total<br>Members<br>Dropped | Gain/<br>Loss<br>Members |
|-----------|--------------|------------------|------------------------|----------------|--------------------|----------------------|---------------------|--------------------------|-----------------------------|--------------------------|
| 2019-2020 | 0            | 0                | 0                      | 105            | 0                  | 2                    | 9                   | 116                      | 218                         | -102                     |
| 2020-2021 | 0            | 0                | 0                      | 62             | 0                  | 2                    | 0                   | 64                       | 174                         | -110                     |
| 2021-2022 | 0            | 0                | 0                      | 65             | 0                  | 1                    | 1                   | 67                       | 154                         | -87                      |
| 2022-2023 | 0            | 1                | -1                     | 79             | 0                  | 2                    | 0                   | 81                       | 175                         | -94                      |
| 2023-2024 | 1            | 0                | 1                      | 187            | 29                 | 5                    | 1                   | 222                      | 197                         | 25                       |
| Average   | 0            | 0                | 0                      | 100            | 6                  | 2                    | 2                   | 110                      | 184                         | -74                      |