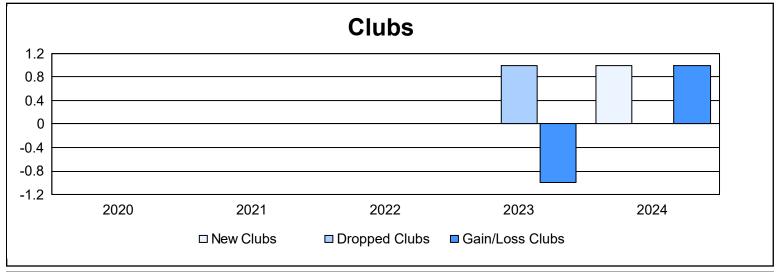

District 332 B As of June 2024 Cumulative

| Year      | New<br>Clubs | Dropped<br>Clubs | Gain/<br>Loss<br>Clubs | New<br>Members | Charter<br>Members | Reinstate<br>Members | Transfer<br>Members | Total<br>Member<br>Added | Total<br>Members<br>Dropped | Gain/<br>Loss<br>Members |
|-----------|--------------|------------------|------------------------|----------------|--------------------|----------------------|---------------------|--------------------------|-----------------------------|--------------------------|
| 2019-2020 | 0            | 0                | 0                      | 105            | 0                  | 2                    | 9                   | 116                      | 218                         | -102                     |
| 2020-2021 | 0            | 0                | 0                      | 62             | 0                  | 2                    | 0                   | 64                       | 174                         | -110                     |
| 2021-2022 | 0            | 0                | 0                      | 65             | 0                  | 1                    | 1                   | 67                       | 154                         | -87                      |
| 2022-2023 | 0            | 1                | -1                     | 79             | 0                  | 2                    | 0                   | 81                       | 175                         | -94                      |
| 2023-2024 | 1            | 0                | 1                      | 187            | 29                 | 5                    | 1                   | 222                      | 197                         | 25                       |
| Average   | 0            | 0                | 0                      | 100            | 6                  | 2                    | 2                   | 110                      | 184                         | -74                      |