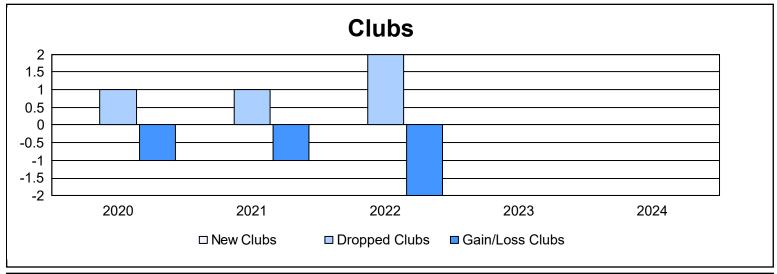

District 333 A

As of June 2024 Cumulative

| Year      | New<br>Clubs | Dropped<br>Clubs | Gain/<br>Loss<br>Clubs | New<br>Members | Charter<br>Members | Reinstate<br>Members | Transfer<br>Members | Total<br>Member<br>Added | Total<br>Members<br>Dropped | Gain/<br>Loss<br>Members |
|-----------|--------------|------------------|------------------------|----------------|--------------------|----------------------|---------------------|--------------------------|-----------------------------|--------------------------|
| 2019-2020 | 0            | 1                | -1                     | 207            | 0                  | 3                    | 2                   | 212                      | 341                         | -129                     |
| 2020-2021 | 0            | 1                | -1                     | 149            | 0                  | 1                    | 2                   | 152                      | 238                         | -86                      |
| 2021-2022 | 0            | 2                | -2                     | 191            | 0                  | 1                    | 4                   | 196                      | 205                         | -9                       |
| 2022-2023 | 0            | 0                | 0                      | 221            | 0                  | 2                    | 1                   | 224                      | 193                         | 31                       |
| 2023-2024 | 0            | 0                | 0                      | 173            | 0                  | 1                    | 1                   | 175                      | 249                         | -74                      |
| Average   | 0            | 1                | -1                     | 188            | 0                  | 2                    | 2                   | 192                      | 245                         | -53                      |