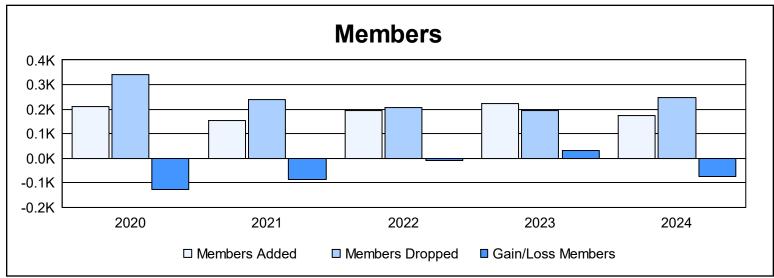

District 333 A

As of June 2024 Cumulative

| Year      | New<br>Clubs | Dropped<br>Clubs | Gain/<br>Loss<br>Clubs | New<br>Members | Charter<br>Members | Reinstate<br>Members | Transfer<br>Members | Total<br>Member<br>Added | Total<br>Members<br>Dropped | Gain/<br>Loss<br>Members |
|-----------|--------------|------------------|------------------------|----------------|--------------------|----------------------|---------------------|--------------------------|-----------------------------|--------------------------|
| 2019-2020 | 0            | 1                | -1                     | 207            | 0                  | 3                    | 2                   | 212                      | 341                         | -129                     |
| 2020-2021 | 0            | 1                | -1                     | 149            | 0                  | 1                    | 2                   | 152                      | 238                         | -86                      |
| 2021-2022 | 0            | 2                | -2                     | 191            | 0                  | 1                    | 4                   | 196                      | 205                         | -9                       |
| 2022-2023 | 0            | 0                | 0                      | 221            | 0                  | 2                    | 1                   | 224                      | 193                         | 31                       |
| 2023-2024 | 0            | 0                | 0                      | 173            | 0                  | 1                    | 1                   | 175                      | 249                         | -74                      |
| Average   | 0            | 1                | -1                     | 188            | 0                  | 2                    | 2                   | 192                      | 245                         | -53                      |