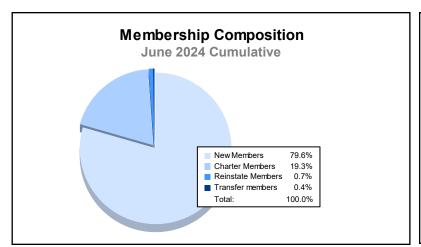

District 333 E

As of June 2024 Cumulative

| Year      | New<br>Clubs | Dropped<br>Clubs | Gain/<br>Loss<br>Clubs | New<br>Members | Charter<br>Members | Reinstate<br>Members | Transfer<br>Members | Total<br>Member<br>Added | Total<br>Members<br>Dropped | Gain/<br>Loss<br>Members |
|-----------|--------------|------------------|------------------------|----------------|--------------------|----------------------|---------------------|--------------------------|-----------------------------|--------------------------|
| 2019-2020 | 0            | 2                | -2                     | 213            | 2                  | 5                    | 3                   | 223                      | 688                         | -465                     |
| 2020-2021 | 1            | 0                | 1                      | 321            | 21                 | 5                    | 6                   | 353                      | 391                         | -38                      |
| 2021-2022 | 1            | 1                | 0                      | 212            | 25                 | 4                    | 1                   | 242                      | 406                         | -164                     |
| 2022-2023 | 1            | 1                | 0                      | 264            | 22                 | 2                    | 5                   | 293                      | 357                         | -64                      |
| 2023-2024 | 1            | 2                | -1                     | 218            | 53                 | 2                    | 1                   | 274                      | 564                         | -290                     |
| Average   | 1            | 1                | 0                      | 246            | 25                 | 4                    | 3                   | 277                      | 481                         | -204                     |