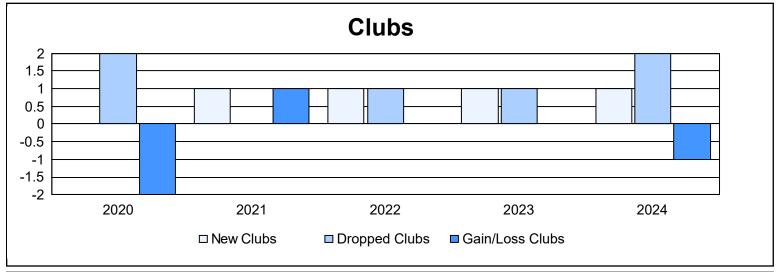

District 333 E

As of June 2024 Cumulative

| Year      | New<br>Clubs | Dropped<br>Clubs | Gain/<br>Loss<br>Clubs | New<br>Members | Charter<br>Members | Reinstate<br>Members | Transfer<br>Members | Total<br>Member<br>Added | Total<br>Members<br>Dropped | Gain/<br>Loss<br>Members |
|-----------|--------------|------------------|------------------------|----------------|--------------------|----------------------|---------------------|--------------------------|-----------------------------|--------------------------|
| 2019-2020 | 0            | 2                | -2                     | 213            | 2                  | 5                    | 3                   | 223                      | 688                         | -465                     |
| 2020-2021 | 1            | 0                | 1                      | 321            | 21                 | 5                    | 6                   | 353                      | 391                         | -38                      |
| 2021-2022 | 1            | 1                | 0                      | 212            | 25                 | 4                    | 1                   | 242                      | 406                         | -164                     |
| 2022-2023 | 1            | 1                | 0                      | 264            | 22                 | 2                    | 5                   | 293                      | 357                         | -64                      |
| 2023-2024 | 1            | 2                | -1                     | 218            | 53                 | 2                    | 1                   | 274                      | 564                         | -290                     |
| Average   | 1            | 1                | 0                      | 246            | 25                 | 4                    | 3                   | 277                      | 481                         | -204                     |