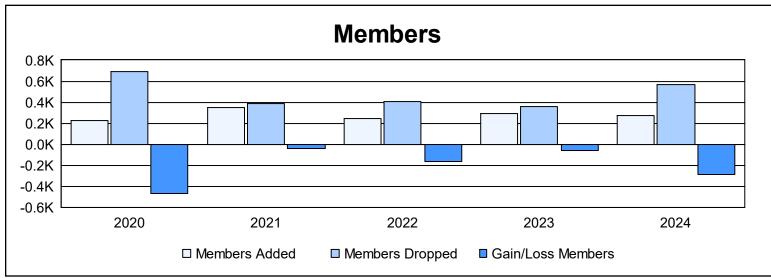

District 333 E

As of June 2024 Cumulative

| Year      | New<br>Clubs | Dropped<br>Clubs | Gain/<br>Loss<br>Clubs | New<br>Members | Charter<br>Members | Reinstate<br>Members | Transfer<br>Members | Total<br>Member<br>Added | Total<br>Members<br>Dropped | Gain/<br>Loss<br>Members |
|-----------|--------------|------------------|------------------------|----------------|--------------------|----------------------|---------------------|--------------------------|-----------------------------|--------------------------|
| 2019-2020 | 0            | 2                | -2                     | 213            | 2                  | 5                    | 3                   | 223                      | 688                         | -465                     |
| 2020-2021 | 1            | 0                | 1                      | 321            | 21                 | 5                    | 6                   | 353                      | 391                         | -38                      |
| 2021-2022 | 1            | 1                | 0                      | 212            | 25                 | 4                    | 1                   | 242                      | 406                         | -164                     |
| 2022-2023 | 1            | 1                | 0                      | 264            | 22                 | 2                    | 5                   | 293                      | 357                         | -64                      |
| 2023-2024 | 1            | 2                | -1                     | 218            | 53                 | 2                    | 1                   | 274                      | 564                         | -290                     |
| Average   | 1            | 1                | 0                      | 246            | 25                 | 4                    | 3                   | 277                      | 481                         | -204                     |