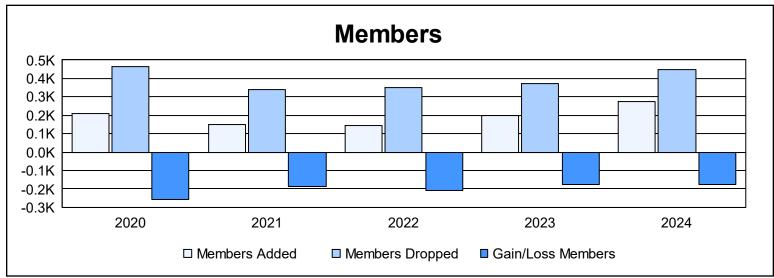

District 334 B As of June 2024 Cumulative

| Year      | New<br>Clubs | Dropped<br>Clubs | Gain/<br>Loss<br>Clubs | New<br>Members | Charter<br>Members | Reinstate<br>Members | Transfer<br>Members | Total<br>Member<br>Added | Total<br>Members<br>Dropped | Gain/<br>Loss<br>Members |
|-----------|--------------|------------------|------------------------|----------------|--------------------|----------------------|---------------------|--------------------------|-----------------------------|--------------------------|
| 2019-2020 | 0            | 1                | -1                     | 202            | 0                  | 5                    | 3                   | 210                      | 466                         | -256                     |
| 2020-2021 | 0            | 0                | 0                      | 144            | 1                  | 4                    | 2                   | 151                      | 338                         | -187                     |
| 2021-2022 | 0            | 3                | -3                     | 135            | 0                  | 4                    | 3                   | 142                      | 350                         | -208                     |
| 2022-2023 | 0            | 3                | -3                     | 173            | 0                  | 6                    | 19                  | 198                      | 372                         | -174                     |
| 2023-2024 | 1            | 2                | -1                     | 224            | 44                 | 1                    | 4                   | 273                      | 447                         | -174                     |
| Average   | 0            | 2                | -2                     | 176            | 9                  | 4                    | 6                   | 195                      | 395                         | -200                     |