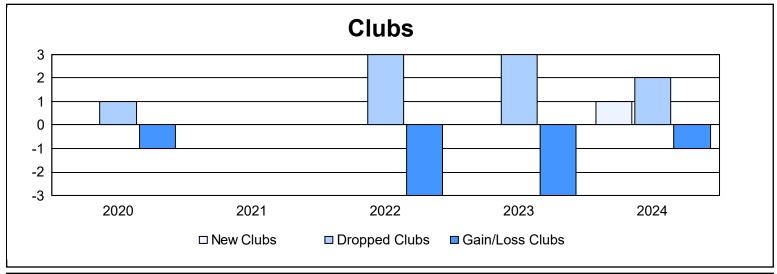

District 334 B As of June 2024 Cumulative

| Year      | New<br>Clubs | Dropped<br>Clubs | Gain/<br>Loss<br>Clubs | New<br>Members | Charter<br>Members | Reinstate<br>Members | Transfer<br>Members | Total<br>Member<br>Added | Total<br>Members<br>Dropped | Gain/<br>Loss<br>Members |
|-----------|--------------|------------------|------------------------|----------------|--------------------|----------------------|---------------------|--------------------------|-----------------------------|--------------------------|
| 2019-2020 | 0            | 1                | -1                     | 202            | 0                  | 5                    | 3                   | 210                      | 466                         | -256                     |
| 2020-2021 | 0            | 0                | 0                      | 144            | 1                  | 4                    | 2                   | 151                      | 338                         | -187                     |
| 2021-2022 | 0            | 3                | -3                     | 135            | 0                  | 4                    | 3                   | 142                      | 350                         | -208                     |
| 2022-2023 | 0            | 3                | -3                     | 173            | 0                  | 6                    | 19                  | 198                      | 372                         | -174                     |
| 2023-2024 | 1            | 2                | -1                     | 224            | 44                 | 1                    | 4                   | 273                      | 447                         | -174                     |
| Average   | 0            | 2                | -2                     | 176            | 9                  | 4                    | 6                   | 195                      | 395                         | -200                     |