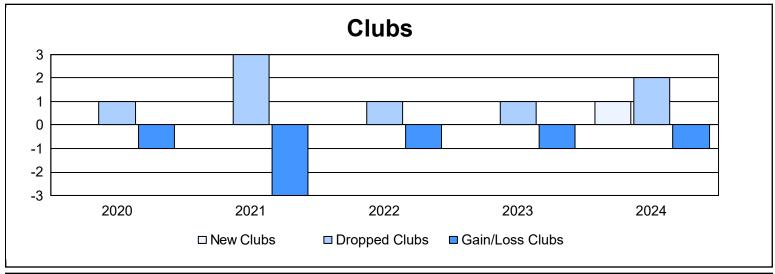

District 334 D

As of June 2024 Cumulative

| Year      | New<br>Clubs | Dropped<br>Clubs | Gain/<br>Loss<br>Clubs | New<br>Members | Charter<br>Members | Reinstate<br>Members | Transfer<br>Members | Total<br>Member<br>Added | Total<br>Members<br>Dropped | Gain/<br>Loss<br>Members |
|-----------|--------------|------------------|------------------------|----------------|--------------------|----------------------|---------------------|--------------------------|-----------------------------|--------------------------|
| 2019-2020 | 0            | 1                | -1                     | 302            | 0                  | 6                    | 6                   | 314                      | 555                         | -241                     |
| 2020-2021 | 0            | 3                | -3                     | 226            | 0                  | 5                    | 2                   | 233                      | 509                         | -276                     |
| 2021-2022 | 0            | 1                | -1                     | 212            | 0                  | 0                    | 3                   | 215                      | 405                         | -190                     |
| 2022-2023 | 0            | 1                | -1                     | 265            | 0                  | 6                    | 3                   | 274                      | 420                         | -146                     |
| 2023-2024 | 1            | 2                | -1                     | 247            | 32                 | 10                   | 6                   | 295                      | 525                         | -230                     |
| Average   | 0            | 2                | -1                     | 250            | 6                  | 5                    | 4                   | 266                      | 483                         | -217                     |