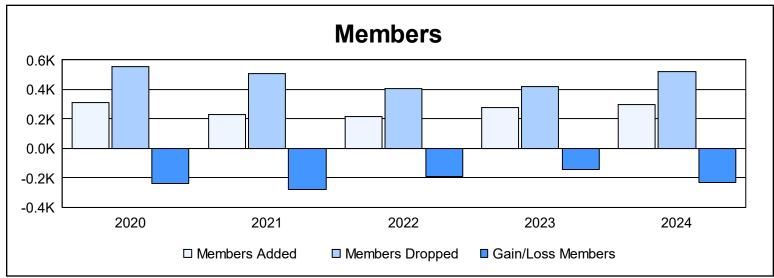

District 334 D

As of June 2024 Cumulative

| Year      | New<br>Clubs | Dropped<br>Clubs | Gain/<br>Loss<br>Clubs | New<br>Members | Charter<br>Members | Reinstate<br>Members | Transfer<br>Members | Total<br>Member<br>Added | Total<br>Members<br>Dropped | Gain/<br>Loss<br>Members |
|-----------|--------------|------------------|------------------------|----------------|--------------------|----------------------|---------------------|--------------------------|-----------------------------|--------------------------|
| 2019-2020 | 0            | 1                | -1                     | 302            | 0                  | 6                    | 6                   | 314                      | 555                         | -241                     |
| 2020-2021 | 0            | 3                | -3                     | 226            | 0                  | 5                    | 2                   | 233                      | 509                         | -276                     |
| 2021-2022 | 0            | 1                | -1                     | 212            | 0                  | 0                    | 3                   | 215                      | 405                         | -190                     |
| 2022-2023 | 0            | 1                | -1                     | 265            | 0                  | 6                    | 3                   | 274                      | 420                         | -146                     |
| 2023-2024 | 1            | 2                | -1                     | 247            | 32                 | 10                   | 6                   | 295                      | 525                         | -230                     |
| Average   | 0            | 2                | -1                     | 250            | 6                  | 5                    | 4                   | 266                      | 483                         | -217                     |