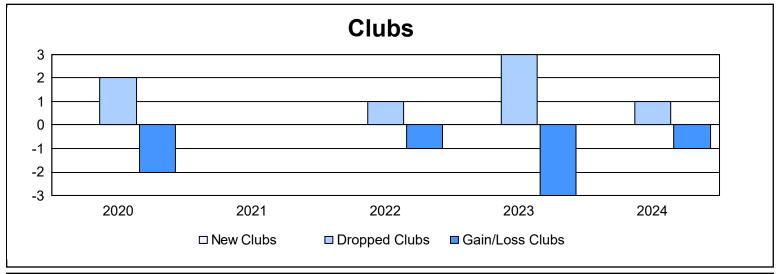

District 335 D As of June 2024 Cumulative

| Year      | New<br>Clubs | Dropped<br>Clubs | Gain/<br>Loss<br>Clubs | New<br>Members | Charter<br>Members | Reinstate<br>Members | Transfer<br>Members | Total<br>Member<br>Added | Total<br>Members<br>Dropped | Gain/<br>Loss<br>Members |
|-----------|--------------|------------------|------------------------|----------------|--------------------|----------------------|---------------------|--------------------------|-----------------------------|--------------------------|
| 2019-2020 | 0            | 2                | -2                     | 101            | 1                  | 6                    | 8                   | 116                      | 205                         | -89                      |
| 2020-2021 | 0            | 0                | 0                      | 120            | 0                  | 3                    | 0                   | 123                      | 196                         | -73                      |
| 2021-2022 | 0            | 1                | -1                     | 90             | 0                  | 3                    | 1                   | 94                       | 163                         | -69                      |
| 2022-2023 | 0            | 3                | -3                     | 98             | 0                  | 1                    | 0                   | 99                       | 216                         | -117                     |
| 2023-2024 | 0            | 1                | -1                     | 105            | 0                  | 2                    | 1                   | 108                      | 195                         | -87                      |
| Average   | 0            | 1                | -1                     | 103            | 0                  | 3                    | 2                   | 108                      | 195                         | -87                      |