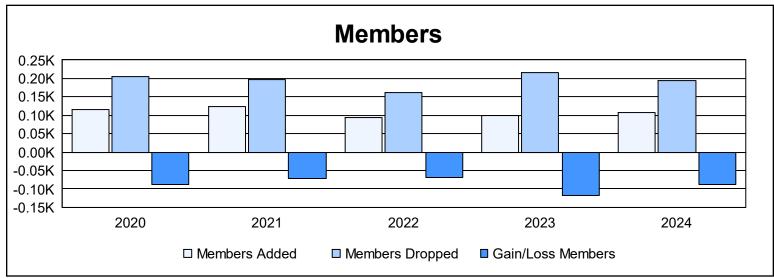

District 335 D As of June 2024 Cumulative

| Year      | New<br>Clubs | Dropped<br>Clubs | Gain/<br>Loss<br>Clubs | New<br>Members | Charter<br>Members | Reinstate<br>Members | Transfer<br>Members | Total<br>Member<br>Added | Total<br>Members<br>Dropped | Gain/<br>Loss<br>Members |
|-----------|--------------|------------------|------------------------|----------------|--------------------|----------------------|---------------------|--------------------------|-----------------------------|--------------------------|
| 2019-2020 | 0            | 2                | -2                     | 101            | 1                  | 6                    | 8                   | 116                      | 205                         | -89                      |
| 2020-2021 | 0            | 0                | 0                      | 120            | 0                  | 3                    | 0                   | 123                      | 196                         | -73                      |
| 2021-2022 | 0            | 1                | -1                     | 90             | 0                  | 3                    | 1                   | 94                       | 163                         | -69                      |
| 2022-2023 | 0            | 3                | -3                     | 98             | 0                  | 1                    | 0                   | 99                       | 216                         | -117                     |
| 2023-2024 | 0            | 1                | -1                     | 105            | 0                  | 2                    | 1                   | 108                      | 195                         | -87                      |
| Average   | 0            | 1                | -1                     | 103            | 0                  | 3                    | 2                   | 108                      | 195                         | -87                      |