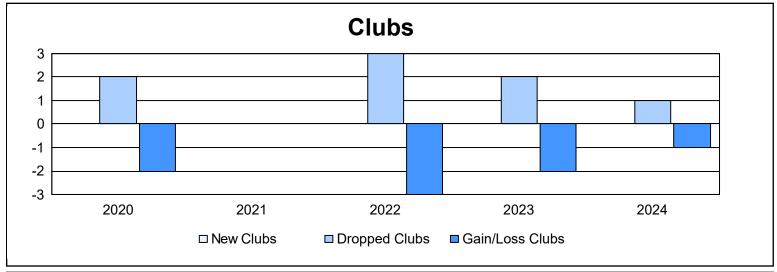

District 336 A As of June 2024 Cumulative

| Year      | New<br>Clubs | Dropped<br>Clubs | Gain/<br>Loss<br>Clubs | New<br>Members | Charter<br>Members | Reinstate<br>Members | Transfer<br>Members | Total<br>Member<br>Added | Total<br>Members<br>Dropped | Gain/<br>Loss<br>Members |
|-----------|--------------|------------------|------------------------|----------------|--------------------|----------------------|---------------------|--------------------------|-----------------------------|--------------------------|
| 2019-2020 | 0            | 2                | -2                     | 372            | 1                  | 10                   | 16                  | 399                      | 674                         | -275                     |
| 2020-2021 | 0            | 0                | 0                      | 380            | 0                  | 11                   | 4                   | 395                      | 499                         | -104                     |
| 2021-2022 | 0            | 3                | -3                     | 370            | 4                  | 8                    | 10                  | 392                      | 629                         | -237                     |
| 2022-2023 | 0            | 2                | -2                     | 348            | 1                  | 4                    | 6                   | 359                      | 508                         | -149                     |
| 2023-2024 | 0            | 1                | -1                     | 440            | 0                  | 4                    | 7                   | 451                      | 530                         | -79                      |
| Average   | 0            | 2                | -2                     | 382            | 1                  | 7                    | 9                   | 399                      | 568                         | -169                     |