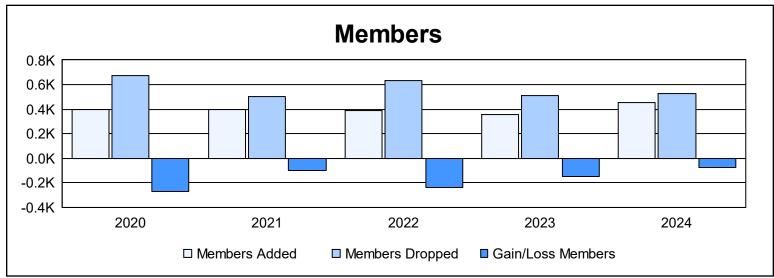

District 336 A As of June 2024 Cumulative

| Year      | New<br>Clubs | Dropped<br>Clubs | Gain/<br>Loss<br>Clubs | New<br>Members | Charter<br>Members | Reinstate<br>Members | Transfer<br>Members | Total<br>Member<br>Added | Total<br>Members<br>Dropped | Gain/<br>Loss<br>Members |
|-----------|--------------|------------------|------------------------|----------------|--------------------|----------------------|---------------------|--------------------------|-----------------------------|--------------------------|
| 2019-2020 | 0            | 2                | -2                     | 372            | 1                  | 10                   | 16                  | 399                      | 674                         | -275                     |
| 2020-2021 | 0            | 0                | 0                      | 380            | 0                  | 11                   | 4                   | 395                      | 499                         | -104                     |
| 2021-2022 | 0            | 3                | -3                     | 370            | 4                  | 8                    | 10                  | 392                      | 629                         | -237                     |
| 2022-2023 | 0            | 2                | -2                     | 348            | 1                  | 4                    | 6                   | 359                      | 508                         | -149                     |
| 2023-2024 | 0            | 1                | -1                     | 440            | 0                  | 4                    | 7                   | 451                      | 530                         | -79                      |
| Average   | 0            | 2                | -2                     | 382            | 1                  | 7                    | 9                   | 399                      | 568                         | -169                     |