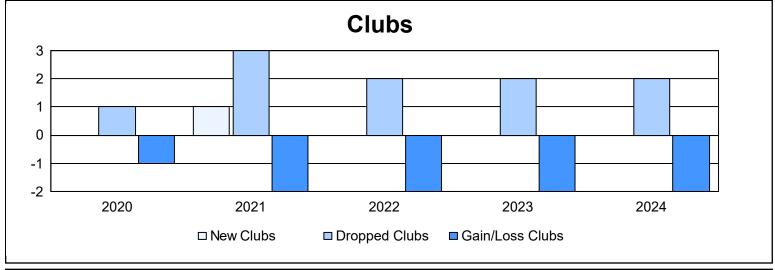

District 336 B As of June 2024 Cumulative

| Year      | New<br>Clubs | Dropped<br>Clubs | Gain/<br>Loss<br>Clubs | New<br>Members | Charter<br>Members | Reinstate<br>Members | Transfer<br>Members | Total<br>Member<br>Added | Total<br>Members<br>Dropped | Gain/<br>Loss<br>Members |
|-----------|--------------|------------------|------------------------|----------------|--------------------|----------------------|---------------------|--------------------------|-----------------------------|--------------------------|
| 2019-2020 | 0            | 1                | -1                     | 184            | 0                  | 3                    | 4                   | 191                      | 337                         | -146                     |
| 2020-2021 | 1            | 3                | -2                     | 132            | 25                 | 3                    | 5                   | 165                      | 310                         | -145                     |
| 2021-2022 | 0            | 2                | -2                     | 146            | 1                  | 3                    | 3                   | 153                      | 322                         | -169                     |
| 2022-2023 | 0            | 2                | -2                     | 169            | 0                  | 4                    | 25                  | 198                      | 299                         | -101                     |
| 2023-2024 | 0            | 2                | -2                     | 239            | 1                  | 1                    | 5                   | 246                      | 236                         | 10                       |
| Average   | 0            | 2                | -2                     | 174            | 5                  | 3                    | 8                   | 191                      | 301                         | -110                     |