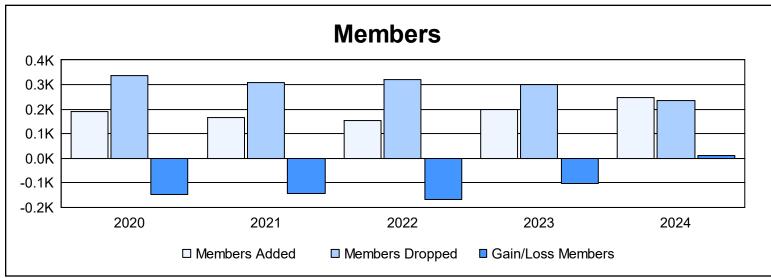

District 336 B As of June 2024 Cumulative

| Year      | New<br>Clubs | Dropped<br>Clubs | Gain/<br>Loss<br>Clubs | New<br>Members | Charter<br>Members | Reinstate<br>Members | Transfer<br>Members | Total<br>Member<br>Added | Total<br>Members<br>Dropped | Gain/<br>Loss<br>Members |
|-----------|--------------|------------------|------------------------|----------------|--------------------|----------------------|---------------------|--------------------------|-----------------------------|--------------------------|
| 2019-2020 | 0            | 1                | -1                     | 184            | 0                  | 3                    | 4                   | 191                      | 337                         | -146                     |
| 2020-2021 | 1            | 3                | -2                     | 132            | 25                 | 3                    | 5                   | 165                      | 310                         | -145                     |
| 2021-2022 | 0            | 2                | -2                     | 146            | 1                  | 3                    | 3                   | 153                      | 322                         | -169                     |
| 2022-2023 | 0            | 2                | -2                     | 169            | 0                  | 4                    | 25                  | 198                      | 299                         | -101                     |
| 2023-2024 | 0            | 2                | -2                     | 239            | 1                  | 1                    | 5                   | 246                      | 236                         | 10                       |
| Average   | 0            | 2                | -2                     | 174            | 5                  | 3                    | 8                   | 191                      | 301                         | -110                     |