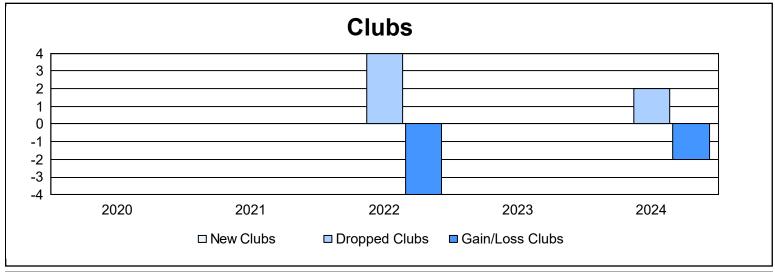

District 336 D As of June 2024 Cumulative

| Year      | New<br>Clubs | Dropped<br>Clubs | Gain/<br>Loss<br>Clubs | New<br>Members | Charter<br>Members | Reinstate<br>Members | Transfer<br>Members | Total<br>Member<br>Added | Total<br>Members<br>Dropped | Gain/<br>Loss<br>Members |
|-----------|--------------|------------------|------------------------|----------------|--------------------|----------------------|---------------------|--------------------------|-----------------------------|--------------------------|
| 2019-2020 | 0            | 0                | 0                      | 231            | 0                  | 2                    | 5                   | 238                      | 336                         | -98                      |
| 2020-2021 | 0            | 0                | 0                      | 179            | 0                  | 4                    | 5                   | 188                      | 255                         | -67                      |
| 2021-2022 | 0            | 4                | -4                     | 157            | 2                  | 3                    | 15                  | 177                      | 301                         | -124                     |
| 2022-2023 | 0            | 0                | 0                      | 207            | 0                  | 2                    | 3                   | 212                      | 235                         | -23                      |
| 2023-2024 | 0            | 2                | -2                     | 215            | 0                  | 1                    | 9                   | 225                      | 287                         | -62                      |
| Average   | 0            | 1                | -1                     | 198            | 0                  | 2                    | 7                   | 208                      | 283                         | -75                      |