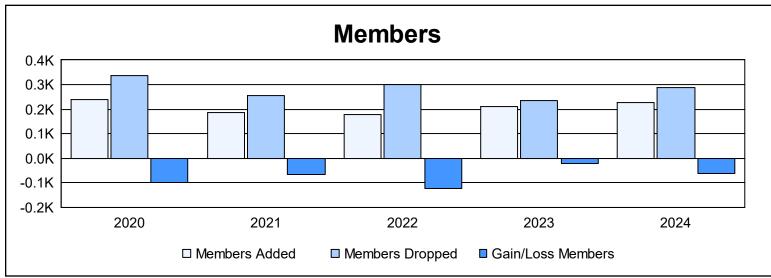

District 336 D As of June 2024 Cumulative

| Year      | New<br>Clubs | Dropped<br>Clubs | Gain/<br>Loss<br>Clubs | New<br>Members | Charter<br>Members | Reinstate<br>Members | Transfer<br>Members | Total<br>Member<br>Added | Total<br>Members<br>Dropped | Gain/<br>Loss<br>Members |
|-----------|--------------|------------------|------------------------|----------------|--------------------|----------------------|---------------------|--------------------------|-----------------------------|--------------------------|
| 2019-2020 | 0            | 0                | 0                      | 231            | 0                  | 2                    | 5                   | 238                      | 336                         | -98                      |
| 2020-2021 | 0            | 0                | 0                      | 179            | 0                  | 4                    | 5                   | 188                      | 255                         | -67                      |
| 2021-2022 | 0            | 4                | -4                     | 157            | 2                  | 3                    | 15                  | 177                      | 301                         | -124                     |
| 2022-2023 | 0            | 0                | 0                      | 207            | 0                  | 2                    | 3                   | 212                      | 235                         | -23                      |
| 2023-2024 | 0            | 2                | -2                     | 215            | 0                  | 1                    | 9                   | 225                      | 287                         | -62                      |
| Average   | 0            | 1                | -1                     | 198            | 0                  | 2                    | 7                   | 208                      | 283                         | -75                      |