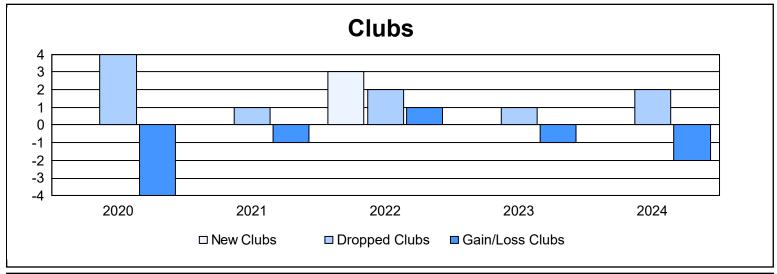

District 337 A

As of June 2024 Cumulative

| Year      | New<br>Clubs | Dropped<br>Clubs | Gain/<br>Loss<br>Clubs | New<br>Members | Charter<br>Members | Reinstate<br>Members | Transfer<br>Members | Total<br>Member<br>Added | Total<br>Members<br>Dropped | Gain/<br>Loss<br>Members |
|-----------|--------------|------------------|------------------------|----------------|--------------------|----------------------|---------------------|--------------------------|-----------------------------|--------------------------|
| 2019-2020 | 0            | 4                | -4                     | 269            | 2                  | 1                    | 6                   | 278                      | 578                         | -300                     |
| 2020-2021 | 0            | 1                | -1                     | 263            | 3                  | 7                    | 13                  | 286                      | 572                         | -286                     |
| 2021-2022 | 3            | 2                | 1                      | 344            | 88                 | 14                   | 15                  | 461                      | 497                         | -36                      |
| 2022-2023 | 0            | 1                | -1                     | 432            | 7                  | 7                    | 8                   | 454                      | 433                         | 21                       |
| 2023-2024 | 0            | 2                | -2                     | 353            | 3                  | 5                    | 10                  | 371                      | 615                         | -244                     |
| Average   | 1            | 2                | -1                     | 332            | 21                 | 7                    | 10                  | 370                      | 539                         | -169                     |