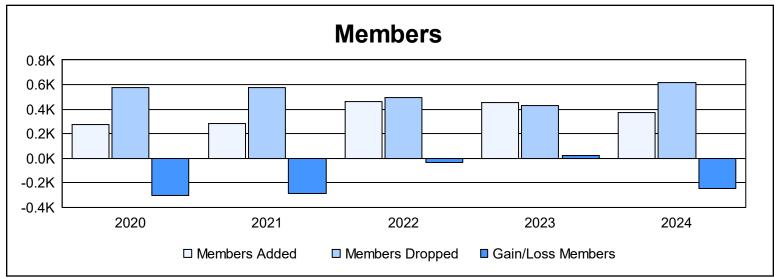

District 337 A

As of June 2024 Cumulative

| Year      | New<br>Clubs | Dropped<br>Clubs | Gain/<br>Loss<br>Clubs | New<br>Members | Charter<br>Members | Reinstate<br>Members | Transfer<br>Members | Total<br>Member<br>Added | Total<br>Members<br>Dropped | Gain/<br>Loss<br>Members |
|-----------|--------------|------------------|------------------------|----------------|--------------------|----------------------|---------------------|--------------------------|-----------------------------|--------------------------|
| 2019-2020 | 0            | 4                | -4                     | 269            | 2                  | 1                    | 6                   | 278                      | 578                         | -300                     |
| 2020-2021 | 0            | 1                | -1                     | 263            | 3                  | 7                    | 13                  | 286                      | 572                         | -286                     |
| 2021-2022 | 3            | 2                | 1                      | 344            | 88                 | 14                   | 15                  | 461                      | 497                         | -36                      |
| 2022-2023 | 0            | 1                | -1                     | 432            | 7                  | 7                    | 8                   | 454                      | 433                         | 21                       |
| 2023-2024 | 0            | 2                | -2                     | 353            | 3                  | 5                    | 10                  | 371                      | 615                         | -244                     |
| Average   | 1            | 2                | -1                     | 332            | 21                 | 7                    | 10                  | 370                      | 539                         | -169                     |