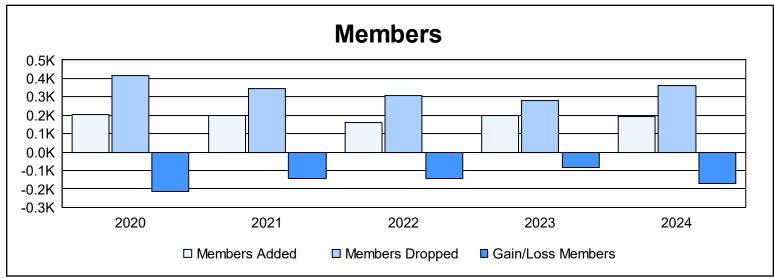

District 337 C

As of June 2024 Cumulative

| Year      | New<br>Clubs | Dropped<br>Clubs | Gain/<br>Loss<br>Clubs | New<br>Members | Charter<br>Members | Reinstate<br>Members | Transfer<br>Members | Total<br>Member<br>Added | Total<br>Members<br>Dropped | Gain/<br>Loss<br>Members |
|-----------|--------------|------------------|------------------------|----------------|--------------------|----------------------|---------------------|--------------------------|-----------------------------|--------------------------|
| 2019-2020 | 1            | 4                | -3                     | 170            | 21                 | 10                   | 3                   | 204                      | 416                         | -212                     |
| 2020-2021 | 0            | 2                | -2                     | 184            | 2                  | 5                    | 7                   | 198                      | 344                         | -146                     |
| 2021-2022 | 0            | 0                | 0                      | 147            | 1                  | 12                   | 3                   | 163                      | 308                         | -145                     |
| 2022-2023 | 0            | 0                | 0                      | 189            | 1                  | 8                    | 1                   | 199                      | 281                         | -82                      |
| 2023-2024 | 0            | 2                | -2                     | 186            | 0                  | 3                    | 2                   | 191                      | 360                         | -169                     |
| Average   | 0            | 2                | -1                     | 175            | 5                  | 8                    | 3                   | 191                      | 342                         | -151                     |