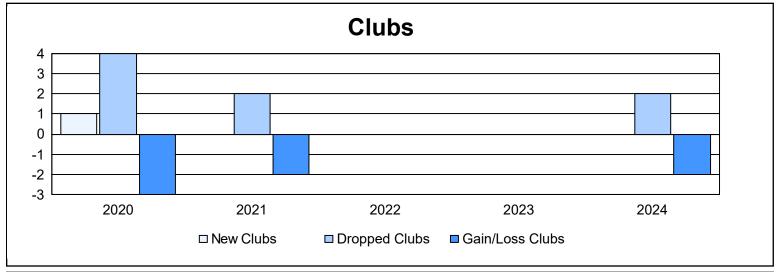

District 337 C

As of June 2024 Cumulative

| Year      | New<br>Clubs | Dropped<br>Clubs | Gain/<br>Loss<br>Clubs | New<br>Members | Charter<br>Members | Reinstate<br>Members | Transfer<br>Members | Total<br>Member<br>Added | Total<br>Members<br>Dropped | Gain/<br>Loss<br>Members |
|-----------|--------------|------------------|------------------------|----------------|--------------------|----------------------|---------------------|--------------------------|-----------------------------|--------------------------|
| 2019-2020 | 1            | 4                | -3                     | 170            | 21                 | 10                   | 3                   | 204                      | 416                         | -212                     |
| 2020-2021 | 0            | 2                | -2                     | 184            | 2                  | 5                    | 7                   | 198                      | 344                         | -146                     |
| 2021-2022 | 0            | 0                | 0                      | 147            | 1                  | 12                   | 3                   | 163                      | 308                         | -145                     |
| 2022-2023 | 0            | 0                | 0                      | 189            | 1                  | 8                    | 1                   | 199                      | 281                         | -82                      |
| 2023-2024 | 0            | 2                | -2                     | 186            | 0                  | 3                    | 2                   | 191                      | 360                         | -169                     |
| Average   | 0            | 2                | -1                     | 175            | 5                  | 8                    | 3                   | 191                      | 342                         | -151                     |