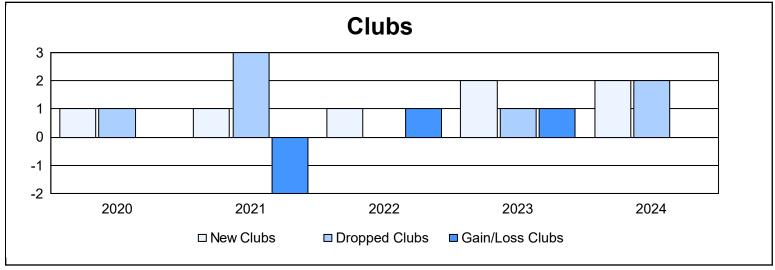

District 337 D

As of June 2024 Cumulative

| Year      | New<br>Clubs | Dropped<br>Clubs | Gain/<br>Loss<br>Clubs | New<br>Members | Charter<br>Members | Reinstate<br>Members | Transfer<br>Members | Total<br>Member<br>Added | Total<br>Members<br>Dropped | Gain/<br>Loss<br>Members |
|-----------|--------------|------------------|------------------------|----------------|--------------------|----------------------|---------------------|--------------------------|-----------------------------|--------------------------|
| 2019-2020 | 1            | 1                | 0                      | 226            | 40                 | 12                   | 3                   | 281                      | 256                         | 25                       |
| 2020-2021 | 1            | 3                | -2                     | 181            | 25                 | 6                    | 6                   | 218                      | 340                         | -122                     |
| 2021-2022 | 1            | 0                | 1                      | 210            | 31                 | 3                    | 13                  | 257                      | 219                         | 38                       |
| 2022-2023 | 2            | 1                | 1                      | 228            | 45                 | 4                    | 4                   | 281                      | 275                         | 6                        |
| 2023-2024 | 2            | 2                | 0                      | 190            | 57                 | 4                    | 5                   | 256                      | 333                         | -77                      |
| Average   | 1            | 1                | 0                      | 207            | 40                 | 6                    | 6                   | 259                      | 285                         | -26                      |