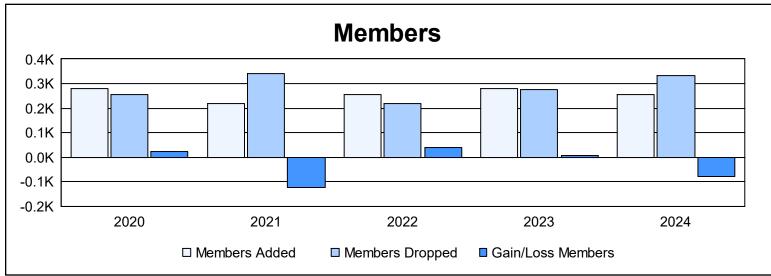

District 337 D

As of June 2024 Cumulative

| Year      | New<br>Clubs | Dropped<br>Clubs | Gain/<br>Loss<br>Clubs | New<br>Members | Charter<br>Members | Reinstate<br>Members | Transfer<br>Members | Total<br>Member<br>Added | Total<br>Members<br>Dropped | Gain/<br>Loss<br>Members |
|-----------|--------------|------------------|------------------------|----------------|--------------------|----------------------|---------------------|--------------------------|-----------------------------|--------------------------|
| 2019-2020 | 1            | 1                | 0                      | 226            | 40                 | 12                   | 3                   | 281                      | 256                         | 25                       |
| 2020-2021 | 1            | 3                | -2                     | 181            | 25                 | 6                    | 6                   | 218                      | 340                         | -122                     |
| 2021-2022 | 1            | 0                | 1                      | 210            | 31                 | 3                    | 13                  | 257                      | 219                         | 38                       |
| 2022-2023 | 2            | 1                | 1                      | 228            | 45                 | 4                    | 4                   | 281                      | 275                         | 6                        |
| 2023-2024 | 2            | 2                | 0                      | 190            | 57                 | 4                    | 5                   | 256                      | 333                         | -77                      |
| Average   | 1            | 1                | 0                      | 207            | 40                 | 6                    | 6                   | 259                      | 285                         | -26                      |