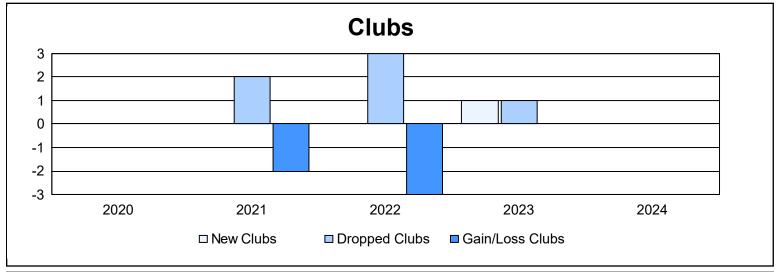

District 337 E As of June 2024 Cumulative

| Year      | New<br>Clubs | Dropped<br>Clubs | Gain/<br>Loss<br>Clubs | New<br>Members | Charter<br>Members | Reinstate<br>Members | Transfer<br>Members | Total<br>Member<br>Added | Total<br>Members<br>Dropped | Gain/<br>Loss<br>Members |
|-----------|--------------|------------------|------------------------|----------------|--------------------|----------------------|---------------------|--------------------------|-----------------------------|--------------------------|
| 2019-2020 | 0            | 0                | 0                      | 145            | 0                  | 2                    | 2                   | 149                      | 200                         | -51                      |
| 2020-2021 | 0            | 2                | -2                     | 100            | 0                  | 1                    | 1                   | 102                      | 134                         | -32                      |
| 2021-2022 | 0            | 3                | -3                     | 93             | 0                  | 0                    | 3                   | 96                       | 165                         | -69                      |
| 2022-2023 | 1            | 1                | 0                      | 145            | 24                 | 3                    | 6                   | 178                      | 181                         | -3                       |
| 2023-2024 | 0            | 0                | 0                      | 213            | 0                  | 2                    | 3                   | 218                      | 168                         | 50                       |
| Average   | 0            | 1                | -1                     | 139            | 5                  | 2                    | 3                   | 149                      | 170                         | -21                      |