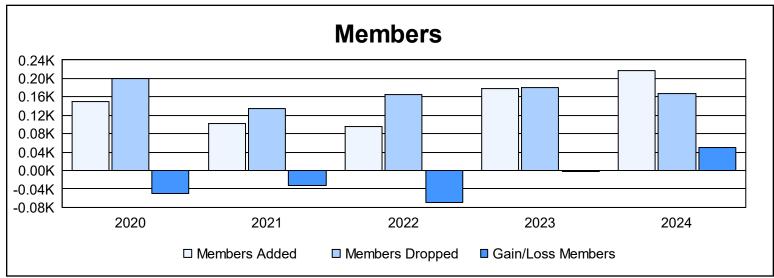

District 337 E As of June 2024 Cumulative

| Year      | New<br>Clubs | Dropped<br>Clubs | Gain/<br>Loss<br>Clubs | New<br>Members | Charter<br>Members | Reinstate<br>Members | Transfer<br>Members | Total<br>Member<br>Added | Total<br>Members<br>Dropped | Gain/<br>Loss<br>Members |
|-----------|--------------|------------------|------------------------|----------------|--------------------|----------------------|---------------------|--------------------------|-----------------------------|--------------------------|
| 2019-2020 | 0            | 0                | 0                      | 145            | 0                  | 2                    | 2                   | 149                      | 200                         | -51                      |
| 2020-2021 | 0            | 2                | -2                     | 100            | 0                  | 1                    | 1                   | 102                      | 134                         | -32                      |
| 2021-2022 | 0            | 3                | -3                     | 93             | 0                  | 0                    | 3                   | 96                       | 165                         | -69                      |
| 2022-2023 | 1            | 1                | 0                      | 145            | 24                 | 3                    | 6                   | 178                      | 181                         | -3                       |
| 2023-2024 | 0            | 0                | 0                      | 213            | 0                  | 2                    | 3                   | 218                      | 168                         | 50                       |
| Average   | 0            | 1                | -1                     | 139            | 5                  | 2                    | 3                   | 149                      | 170                         | -21                      |