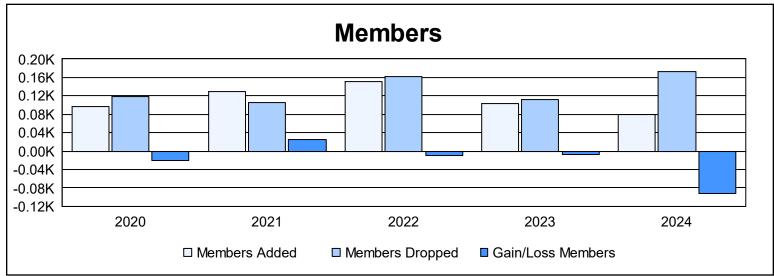

District 34 B As of June 2024 Cumulative

| Year      | New<br>Clubs | Dropped<br>Clubs | Gain/<br>Loss<br>Clubs | New<br>Members | Charter<br>Members | Reinstate<br>Members | Transfer<br>Members | Total<br>Member<br>Added | Total<br>Members<br>Dropped | Gain/<br>Loss<br>Members |
|-----------|--------------|------------------|------------------------|----------------|--------------------|----------------------|---------------------|--------------------------|-----------------------------|--------------------------|
| 2019-2020 | 1            | 4                | -3                     | 71             | 20                 | 4                    | 2                   | 97                       | 118                         | -21                      |
| 2020-2021 | 1            | 3                | -2                     | 96             | 22                 | 1                    | 11                  | 130                      | 105                         | 25                       |
| 2021-2022 | 1            | 1                | 0                      | 91             | 53                 | 7                    | 1                   | 152                      | 161                         | -9                       |
| 2022-2023 | 0            | 1                | -1                     | 100            | 2                  | 0                    | 2                   | 104                      | 112                         | -8                       |
| 2023-2024 | 0            | 4                | -4                     | 65             | 2                  | 11                   | 2                   | 80                       | 172                         | -92                      |
| Average   | 1            | 3                | -2                     | 85             | 20                 | 5                    | 4                   | 113                      | 134                         | -21                      |