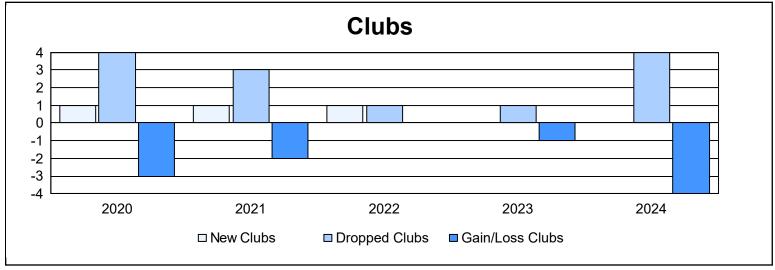

District 34 B As of June 2024 Cumulative

| Year      | New<br>Clubs | Dropped<br>Clubs | Gain/<br>Loss<br>Clubs | New<br>Members | Charter<br>Members | Reinstate<br>Members | Transfer<br>Members | Total<br>Member<br>Added | Total<br>Members<br>Dropped | Gain/<br>Loss<br>Members |
|-----------|--------------|------------------|------------------------|----------------|--------------------|----------------------|---------------------|--------------------------|-----------------------------|--------------------------|
| 2019-2020 | 1            | 4                | -3                     | 71             | 20                 | 4                    | 2                   | 97                       | 118                         | -21                      |
| 2020-2021 | 1            | 3                | -2                     | 96             | 22                 | 1                    | 11                  | 130                      | 105                         | 25                       |
| 2021-2022 | 1            | 1                | 0                      | 91             | 53                 | 7                    | 1                   | 152                      | 161                         | -9                       |
| 2022-2023 | 0            | 1                | -1                     | 100            | 2                  | 0                    | 2                   | 104                      | 112                         | -8                       |
| 2023-2024 | 0            | 4                | -4                     | 65             | 2                  | 11                   | 2                   | 80                       | 172                         | -92                      |
| Average   | 1            | 3                | -2                     | 85             | 20                 | 5                    | 4                   | 113                      | 134                         | -21                      |