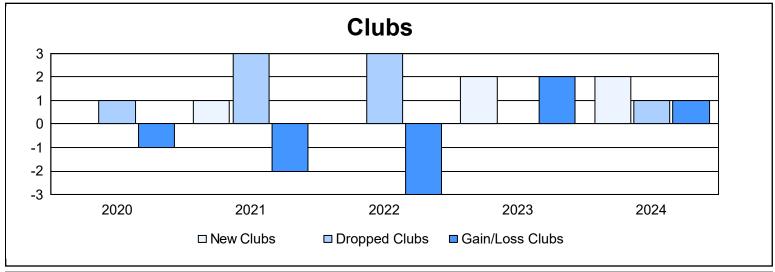

District 34 C

As of June 2024 Cumulative

| Year      | New<br>Clubs | Dropped<br>Clubs | Gain/<br>Loss<br>Clubs | New<br>Members | Charter<br>Members | Reinstate<br>Members | Transfer<br>Members | Total<br>Member<br>Added | Total<br>Members<br>Dropped | Gain/<br>Loss<br>Members |
|-----------|--------------|------------------|------------------------|----------------|--------------------|----------------------|---------------------|--------------------------|-----------------------------|--------------------------|
| 2019-2020 | 0            | 1                | -1                     | 96             | 8                  | 5                    | 6                   | 115                      | 181                         | -66                      |
| 2020-2021 | 1            | 3                | -2                     | 63             | 33                 | 3                    | 10                  | 109                      | 182                         | -73                      |
| 2021-2022 | 0            | 3                | -3                     | 125            | 1                  | 2                    | 6                   | 134                      | 174                         | -40                      |
| 2022-2023 | 2            | 0                | 2                      | 105            | 34                 | 4                    | 0                   | 143                      | 121                         | 22                       |
| 2023-2024 | 2            | 1                | 1                      | 60             | 41                 | 4                    | 5                   | 110                      | 145                         | -35                      |
| Average   | 1            | 2                | -1                     | 90             | 23                 | 4                    | 5                   | 122                      | 161                         | -38                      |