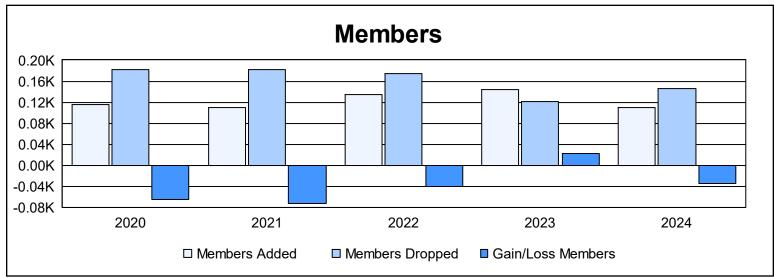

District 34 C

As of June 2024 Cumulative

| Year      | New<br>Clubs | Dropped<br>Clubs | Gain/<br>Loss<br>Clubs | New<br>Members | Charter<br>Members | Reinstate<br>Members | Transfer<br>Members | Total<br>Member<br>Added | Total<br>Members<br>Dropped | Gain/<br>Loss<br>Members |
|-----------|--------------|------------------|------------------------|----------------|--------------------|----------------------|---------------------|--------------------------|-----------------------------|--------------------------|
| 2019-2020 | 0            | 1                | -1                     | 96             | 8                  | 5                    | 6                   | 115                      | 181                         | -66                      |
| 2020-2021 | 1            | 3                | -2                     | 63             | 33                 | 3                    | 10                  | 109                      | 182                         | -73                      |
| 2021-2022 | 0            | 3                | -3                     | 125            | 1                  | 2                    | 6                   | 134                      | 174                         | -40                      |
| 2022-2023 | 2            | 0                | 2                      | 105            | 34                 | 4                    | 0                   | 143                      | 121                         | 22                       |
| 2023-2024 | 2            | 1                | 1                      | 60             | 41                 | 4                    | 5                   | 110                      | 145                         | -35                      |
| Average   | 1            | 2                | -1                     | 90             | 23                 | 4                    | 5                   | 122                      | 161                         | -38                      |