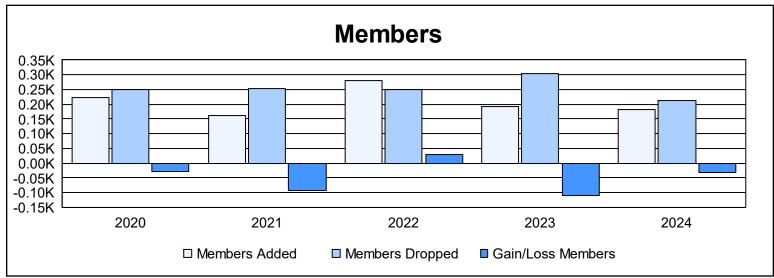

District 35 I As of June 2024 Cumulative

| Year      | New<br>Clubs | Dropped<br>Clubs | Gain/<br>Loss<br>Clubs | New<br>Members | Charter<br>Members | Reinstate<br>Members | Transfer<br>Members | Total<br>Member<br>Added | Total<br>Members<br>Dropped | Gain/<br>Loss<br>Members |
|-----------|--------------|------------------|------------------------|----------------|--------------------|----------------------|---------------------|--------------------------|-----------------------------|--------------------------|
| 2019-2020 | 0            | 0                | 0                      | 163            | 11                 | 19                   | 28                  | 221                      | 249                         | -28                      |
| 2020-2021 | 0            | 1                | -1                     | 134            | 2                  | 8                    | 17                  | 161                      | 254                         | -93                      |
| 2021-2022 | 2            | 3                | -1                     | 183            | 60                 | 17                   | 19                  | 279                      | 251                         | 28                       |
| 2022-2023 | 0            | 5                | -5                     | 140            | 0                  | 26                   | 27                  | 193                      | 304                         | -111                     |
| 2023-2024 | 0            | 3                | -3                     | 149            | 0                  | 20                   | 13                  | 182                      | 213                         | -31                      |
| Average   | 0            | 2                | -2                     | 154            | 15                 | 18                   | 21                  | 207                      | 254                         | -47                      |