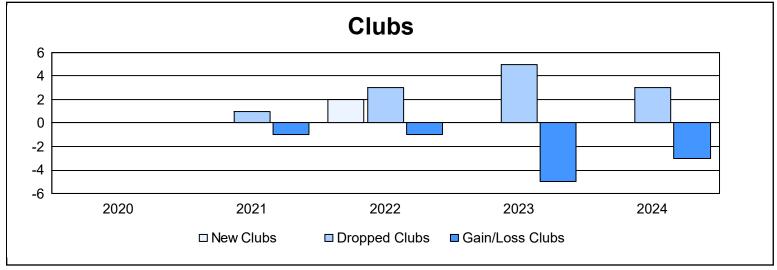

District 35 I As of June 2024 Cumulative

| Year      | New<br>Clubs | Dropped<br>Clubs | Gain/<br>Loss<br>Clubs | New<br>Members | Charter<br>Members | Reinstate<br>Members | Transfer<br>Members | Total<br>Member<br>Added | Total<br>Members<br>Dropped | Gain/<br>Loss<br>Members |
|-----------|--------------|------------------|------------------------|----------------|--------------------|----------------------|---------------------|--------------------------|-----------------------------|--------------------------|
| 2019-2020 | 0            | 0                | 0                      | 163            | 11                 | 19                   | 28                  | 221                      | 249                         | -28                      |
| 2020-2021 | 0            | 1                | -1                     | 134            | 2                  | 8                    | 17                  | 161                      | 254                         | -93                      |
| 2021-2022 | 2            | 3                | -1                     | 183            | 60                 | 17                   | 19                  | 279                      | 251                         | 28                       |
| 2022-2023 | 0            | 5                | -5                     | 140            | 0                  | 26                   | 27                  | 193                      | 304                         | -111                     |
| 2023-2024 | 0            | 3                | -3                     | 149            | 0                  | 20                   | 13                  | 182                      | 213                         | -31                      |
| Average   | 0            | 2                | -2                     | 154            | 15                 | 18                   | 21                  | 207                      | 254                         | -47                      |