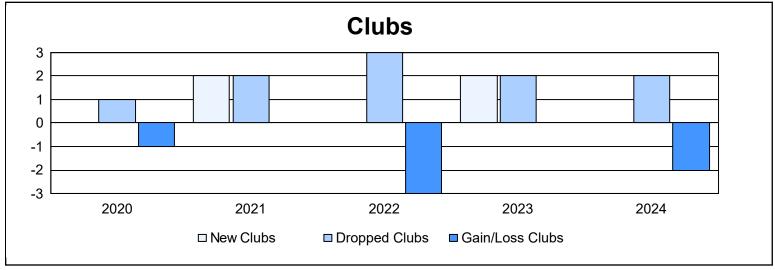

District 35 O As of June 2024 Cumulative

| Year      | New<br>Clubs | Dropped<br>Clubs | Gain/<br>Loss<br>Clubs | New<br>Members | Charter<br>Members | Reinstate<br>Members | Transfer<br>Members | Total<br>Member<br>Added | Total<br>Members<br>Dropped | Gain/<br>Loss<br>Members |
|-----------|--------------|------------------|------------------------|----------------|--------------------|----------------------|---------------------|--------------------------|-----------------------------|--------------------------|
| 2019-2020 | 0            | 1                | -1                     | 101            | 4                  | 66                   | 24                  | 195                      | 289                         | -94                      |
| 2020-2021 | 2            | 2                | 0                      | 210            | 75                 | 19                   | 20                  | 324                      | 279                         | 45                       |
| 2021-2022 | 0            | 3                | -3                     | 185            | 6                  | 20                   | 24                  | 235                      | 268                         | -33                      |
| 2022-2023 | 2            | 2                | 0                      | 199            | 58                 | 14                   | 12                  | 283                      | 284                         | -1                       |
| 2023-2024 | 0            | 2                | -2                     | 171            | 3                  | 18                   | 37                  | 229                      | 275                         | -46                      |
| Average   | 1            | 2                | -1                     | 173            | 29                 | 27                   | 23                  | 253                      | 279                         | -26                      |