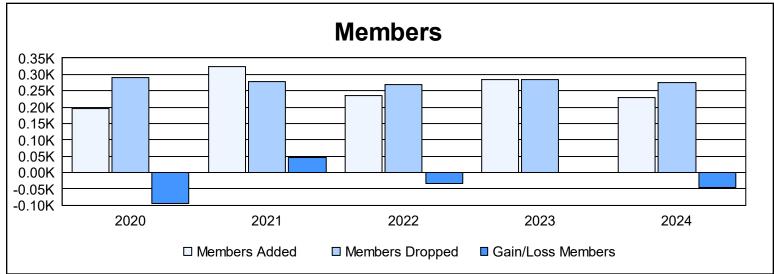

District 35 O As of June 2024 Cumulative

| Year      | New<br>Clubs | Dropped<br>Clubs | Gain/<br>Loss<br>Clubs | New<br>Members | Charter<br>Members | Reinstate<br>Members | Transfer<br>Members | Total<br>Member<br>Added | Total<br>Members<br>Dropped | Gain/<br>Loss<br>Members |
|-----------|--------------|------------------|------------------------|----------------|--------------------|----------------------|---------------------|--------------------------|-----------------------------|--------------------------|
| 2019-2020 | 0            | 1                | -1                     | 101            | 4                  | 66                   | 24                  | 195                      | 289                         | -94                      |
| 2020-2021 | 2            | 2                | 0                      | 210            | 75                 | 19                   | 20                  | 324                      | 279                         | 45                       |
| 2021-2022 | 0            | 3                | -3                     | 185            | 6                  | 20                   | 24                  | 235                      | 268                         | -33                      |
| 2022-2023 | 2            | 2                | 0                      | 199            | 58                 | 14                   | 12                  | 283                      | 284                         | -1                       |
| 2023-2024 | 0            | 2                | -2                     | 171            | 3                  | 18                   | 37                  | 229                      | 275                         | -46                      |
| Average   | 1            | 2                | -1                     | 173            | 29                 | 27                   | 23                  | 253                      | 279                         | -26                      |