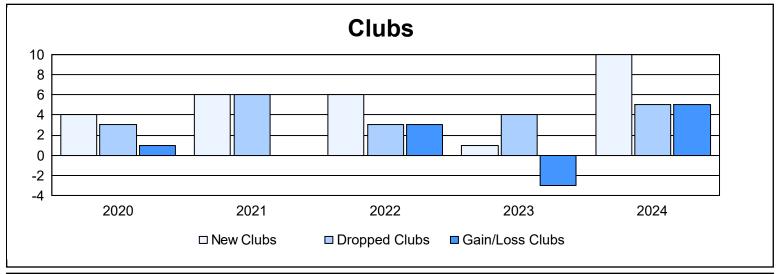

District 351 As of June 2024 Cumulative

| Year      | New<br>Clubs | Dropped<br>Clubs | Gain/<br>Loss<br>Clubs | New<br>Members | Charter<br>Members | Reinstate<br>Members | Transfer<br>Members | Total<br>Member<br>Added | Total<br>Members<br>Dropped | Gain/<br>Loss<br>Members |
|-----------|--------------|------------------|------------------------|----------------|--------------------|----------------------|---------------------|--------------------------|-----------------------------|--------------------------|
| 2019-2020 | 4            | 3                | 1                      | 135            | 131                | 19                   | 20                  | 305                      | 418                         | -113                     |
| 2020-2021 | 6            | 6                | 0                      | 169            | 275                | 61                   | 37                  | 542                      | 586                         | -44                      |
| 2021-2022 | 6            | 3                | 3                      | 232            | 172                | 27                   | 20                  | 451                      | 491                         | -40                      |
| 2022-2023 | 1            | 4                | -3                     | 244            | 51                 | 17                   | 29                  | 341                      | 418                         | -77                      |
| 2023-2024 | 10           | 5                | 5                      | 166            | 258                | 92                   | 15                  | 531                      | 545                         | -14                      |
| Average   | 5            | 4                | 1                      | 189            | 177                | 43                   | 24                  | 434                      | 492                         | -58                      |