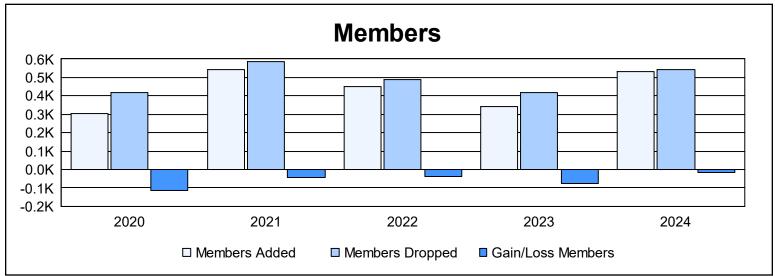

District 351 As of June 2024 Cumulative

| Year      | New<br>Clubs | Dropped<br>Clubs | Gain/<br>Loss<br>Clubs | New<br>Members | Charter<br>Members | Reinstate<br>Members | Transfer<br>Members | Total<br>Member<br>Added | Total<br>Members<br>Dropped | Gain/<br>Loss<br>Members |
|-----------|--------------|------------------|------------------------|----------------|--------------------|----------------------|---------------------|--------------------------|-----------------------------|--------------------------|
| 2019-2020 | 4            | 3                | 1                      | 135            | 131                | 19                   | 20                  | 305                      | 418                         | -113                     |
| 2020-2021 | 6            | 6                | 0                      | 169            | 275                | 61                   | 37                  | 542                      | 586                         | -44                      |
| 2021-2022 | 6            | 3                | 3                      | 232            | 172                | 27                   | 20                  | 451                      | 491                         | -40                      |
| 2022-2023 | 1            | 4                | -3                     | 244            | 51                 | 17                   | 29                  | 341                      | 418                         | -77                      |
| 2023-2024 | 10           | 5                | 5                      | 166            | 258                | 92                   | 15                  | 531                      | 545                         | -14                      |
| Average   | 5            | 4                | 1                      | 189            | 177                | 43                   | 24                  | 434                      | 492                         | -58                      |