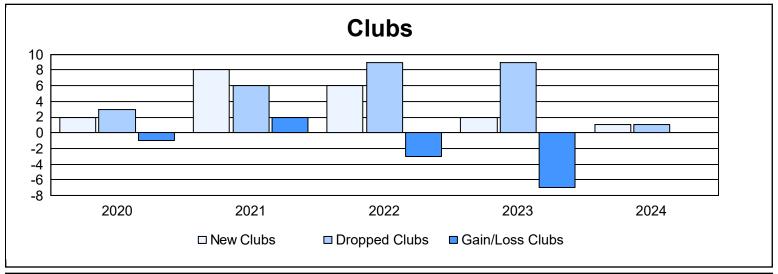

District 352 As of June 2024 Cumulative

| Year      | New<br>Clubs | Dropped<br>Clubs | Gain/<br>Loss<br>Clubs | New<br>Members | Charter<br>Members | Reinstate<br>Members | Transfer<br>Members | Total<br>Member<br>Added | Total<br>Members<br>Dropped | Gain/<br>Loss<br>Members |
|-----------|--------------|------------------|------------------------|----------------|--------------------|----------------------|---------------------|--------------------------|-----------------------------|--------------------------|
| 2019-2020 | 2            | 3                | -1                     | 131            | 77                 | 18                   | 14                  | 240                      | 399                         | -159                     |
| 2020-2021 | 8            | 6                | 2                      | 132            | 225                | 12                   | 8                   | 377                      | 376                         | 1                        |
| 2021-2022 | 6            | 9                | -3                     | 233            | 236                | 20                   | 12                  | 501                      | 582                         | -81                      |
| 2022-2023 | 2            | 9                | -7                     | 196            | 72                 | 40                   | 24                  | 332                      | 500                         | -168                     |
| 2023-2024 | 1            | 1                | 0                      | 130            | 63                 | 74                   | 29                  | 296                      | 467                         | -171                     |
| Average   | 4            | 6                | -2                     | 164            | 135                | 33                   | 17                  | 349                      | 465                         | -116                     |