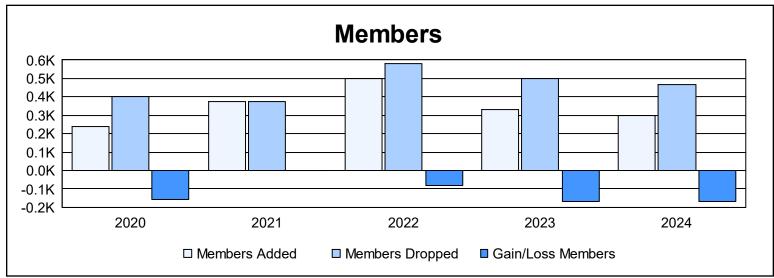

District 352 As of June 2024 Cumulative

| Year      | New<br>Clubs | Dropped<br>Clubs | Gain/<br>Loss<br>Clubs | New<br>Members | Charter<br>Members | Reinstate<br>Members | Transfer<br>Members | Total<br>Member<br>Added | Total<br>Members<br>Dropped | Gain/<br>Loss<br>Members |
|-----------|--------------|------------------|------------------------|----------------|--------------------|----------------------|---------------------|--------------------------|-----------------------------|--------------------------|
| 2019-2020 | 2            | 3                | -1                     | 131            | 77                 | 18                   | 14                  | 240                      | 399                         | -159                     |
| 2020-2021 | 8            | 6                | 2                      | 132            | 225                | 12                   | 8                   | 377                      | 376                         | 1                        |
| 2021-2022 | 6            | 9                | -3                     | 233            | 236                | 20                   | 12                  | 501                      | 582                         | -81                      |
| 2022-2023 | 2            | 9                | -7                     | 196            | 72                 | 40                   | 24                  | 332                      | 500                         | -168                     |
| 2023-2024 | 1            | 1                | 0                      | 130            | 63                 | 74                   | 29                  | 296                      | 467                         | -171                     |
| Average   | 4            | 6                | -2                     | 164            | 135                | 33                   | 17                  | 349                      | 465                         | -116                     |