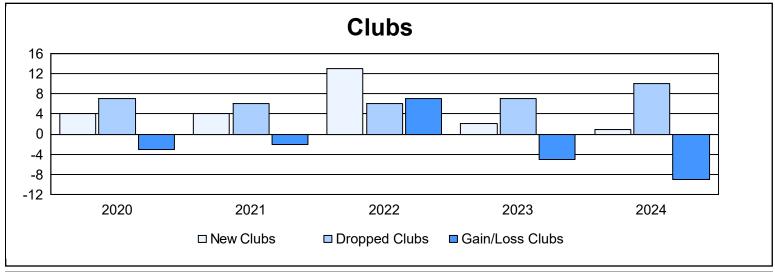

District 354 C

As of June 2024 Cumulative

| Year      | New<br>Clubs | Dropped<br>Clubs | Gain/<br>Loss<br>Clubs | New<br>Members | Charter<br>Members | Reinstate<br>Members | Transfer<br>Members | Total<br>Member<br>Added | Total<br>Members<br>Dropped | Gain/<br>Loss<br>Members |
|-----------|--------------|------------------|------------------------|----------------|--------------------|----------------------|---------------------|--------------------------|-----------------------------|--------------------------|
| 2019-2020 | 4            | 7                | -3                     | 214            | 173                | 22                   | 14                  | 423                      | 534                         | -111                     |
| 2020-2021 | 4            | 6                | -2                     | 479            | 119                | 30                   | 5                   | 633                      | 352                         | 281                      |
| 2021-2022 | 13           | 6                | 7                      | 181            | 445                | 3                    | 22                  | 651                      | 583                         | 68                       |
| 2022-2023 | 2            | 7                | -5                     | 263            | 59                 | 2                    | 4                   | 328                      | 638                         | -310                     |
| 2023-2024 | 1            | 10               | -9                     | 235            | 22                 | 8                    | 13                  | 278                      | 562                         | -284                     |
| Average   | 5            | 7                | -2                     | 274            | 164                | 13                   | 12                  | 463                      | 534                         | -71                      |