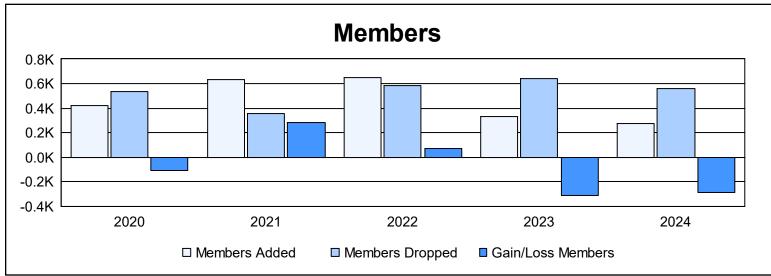

District 354 C

As of June 2024 Cumulative

| Year      | New<br>Clubs | Dropped<br>Clubs | Gain/<br>Loss<br>Clubs | New<br>Members | Charter<br>Members | Reinstate<br>Members | Transfer<br>Members | Total<br>Member<br>Added | Total<br>Members<br>Dropped | Gain/<br>Loss<br>Members |
|-----------|--------------|------------------|------------------------|----------------|--------------------|----------------------|---------------------|--------------------------|-----------------------------|--------------------------|
| 2019-2020 | 4            | 7                | -3                     | 214            | 173                | 22                   | 14                  | 423                      | 534                         | -111                     |
| 2020-2021 | 4            | 6                | -2                     | 479            | 119                | 30                   | 5                   | 633                      | 352                         | 281                      |
| 2021-2022 | 13           | 6                | 7                      | 181            | 445                | 3                    | 22                  | 651                      | 583                         | 68                       |
| 2022-2023 | 2            | 7                | -5                     | 263            | 59                 | 2                    | 4                   | 328                      | 638                         | -310                     |
| 2023-2024 | 1            | 10               | -9                     | 235            | 22                 | 8                    | 13                  | 278                      | 562                         | -284                     |
| Average   | 5            | 7                | -2                     | 274            | 164                | 13                   | 12                  | 463                      | 534                         | -71                      |