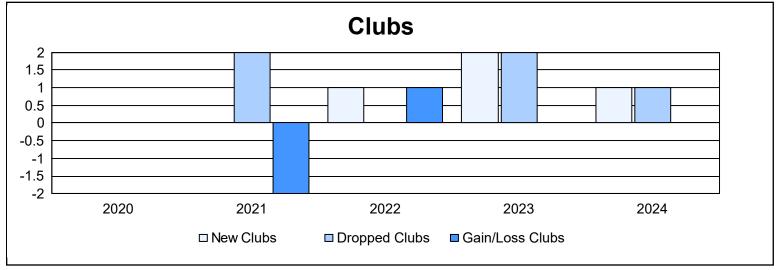

District 354 E As of June 2024 Cumulative

| Year      | Clubs | Dropped<br>Clubs | Gain/<br>Loss<br>Clubs | New<br>Members | Charter<br>Members | Reinstate<br>Members | Transfer<br>Members | Total<br>Member<br>Added | Total<br>Members<br>Dropped | Gain/<br>Loss<br>Members |
|-----------|-------|------------------|------------------------|----------------|--------------------|----------------------|---------------------|--------------------------|-----------------------------|--------------------------|
| 2019-2020 | 0     | 0                | 0                      | 485            | 4                  | 20                   | 9                   | 518                      | 634                         | -116                     |
| 2020-2021 | 0     | 2                | -2                     | 330            | 1                  | 14                   | 2                   | 347                      | 610                         | -263                     |
| 2021-2022 | 1     | 0                | 1                      | 302            | 26                 | 20                   | 1                   | 349                      | 421                         | -72                      |
| 2022-2023 | 2     | 2                | 0                      | 404            | 48                 | 11                   | 4                   | 467                      | 599                         | -132                     |
| 2023-2024 | 1     | 1                | 0                      | 407            | 35                 | 21                   | 7                   | 470                      | 486                         | -16                      |
| Average   | 1     | 1                | 0                      | 386            | 23                 | 17                   | 5                   | 430                      | 550                         | -120                     |