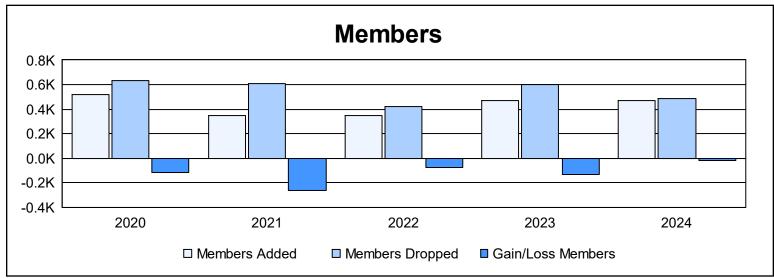

District 354 E As of June 2024 Cumulative

| Year      | Clubs | Dropped<br>Clubs | Gain/<br>Loss<br>Clubs | New<br>Members | Charter<br>Members | Reinstate<br>Members | Transfer<br>Members | Total<br>Member<br>Added | Total<br>Members<br>Dropped | Gain/<br>Loss<br>Members |
|-----------|-------|------------------|------------------------|----------------|--------------------|----------------------|---------------------|--------------------------|-----------------------------|--------------------------|
| 2019-2020 | 0     | 0                | 0                      | 485            | 4                  | 20                   | 9                   | 518                      | 634                         | -116                     |
| 2020-2021 | 0     | 2                | -2                     | 330            | 1                  | 14                   | 2                   | 347                      | 610                         | -263                     |
| 2021-2022 | 1     | 0                | 1                      | 302            | 26                 | 20                   | 1                   | 349                      | 421                         | -72                      |
| 2022-2023 | 2     | 2                | 0                      | 404            | 48                 | 11                   | 4                   | 467                      | 599                         | -132                     |
| 2023-2024 | 1     | 1                | 0                      | 407            | 35                 | 21                   | 7                   | 470                      | 486                         | -16                      |
| Average   | 1     | 1                | 0                      | 386            | 23                 | 17                   | 5                   | 430                      | 550                         | -120                     |