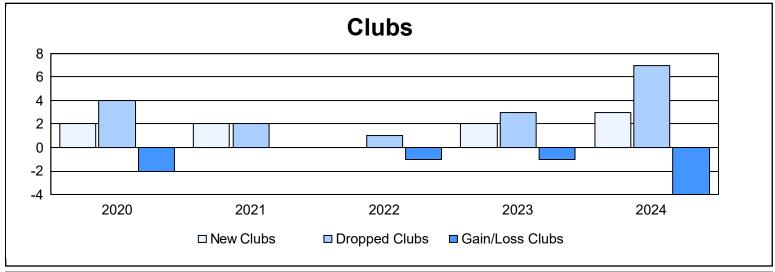

District 354 F

As of June 2024 Cumulative

| Year      | New<br>Clubs | Dropped<br>Clubs | Gain/<br>Loss<br>Clubs | New<br>Members | Charter<br>Members | Reinstate<br>Members | Transfer<br>Members | Total<br>Member<br>Added | Total<br>Members<br>Dropped | Gain/<br>Loss<br>Members |
|-----------|--------------|------------------|------------------------|----------------|--------------------|----------------------|---------------------|--------------------------|-----------------------------|--------------------------|
| 2019-2020 | 2            | 4                | -2                     | 361            | 66                 | 12                   | 2                   | 441                      | 500                         | -59                      |
| 2020-2021 | 2            | 2                | 0                      | 323            | 73                 | 8                    | 4                   | 408                      | 397                         | 11                       |
| 2021-2022 | 0            | 1                | -1                     | 183            | 3                  | 7                    | 7                   | 200                      | 398                         | -198                     |
| 2022-2023 | 2            | 3                | -1                     | 427            | 61                 | 10                   | 2                   | 500                      | 399                         | 101                      |
| 2023-2024 | 3            | 7                | -4                     | 417            | 90                 | 86                   | 16                  | 609                      | 626                         | -17                      |
| Average   | 2            | 3                | -2                     | 342            | 59                 | 25                   | 6                   | 432                      | 464                         | -32                      |