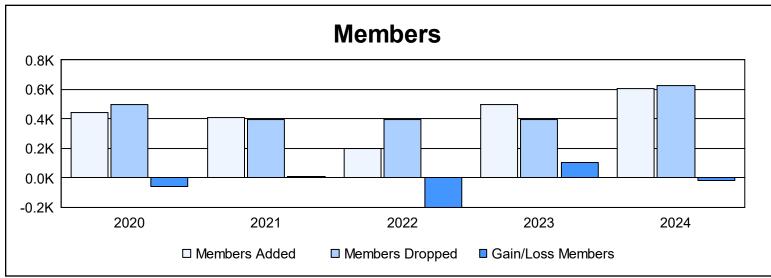

District 354 F

As of June 2024 Cumulative

| Year      | New<br>Clubs | Dropped<br>Clubs | Gain/<br>Loss<br>Clubs | New<br>Members | Charter<br>Members | Reinstate<br>Members | Transfer<br>Members | Total<br>Member<br>Added | Total<br>Members<br>Dropped | Gain/<br>Loss<br>Members |
|-----------|--------------|------------------|------------------------|----------------|--------------------|----------------------|---------------------|--------------------------|-----------------------------|--------------------------|
| 2019-2020 | 2            | 4                | -2                     | 361            | 66                 | 12                   | 2                   | 441                      | 500                         | -59                      |
| 2020-2021 | 2            | 2                | 0                      | 323            | 73                 | 8                    | 4                   | 408                      | 397                         | 11                       |
| 2021-2022 | 0            | 1                | -1                     | 183            | 3                  | 7                    | 7                   | 200                      | 398                         | -198                     |
| 2022-2023 | 2            | 3                | -1                     | 427            | 61                 | 10                   | 2                   | 500                      | 399                         | 101                      |
| 2023-2024 | 3            | 7                | -4                     | 417            | 90                 | 86                   | 16                  | 609                      | 626                         | -17                      |
| Average   | 2            | 3                | -2                     | 342            | 59                 | 25                   | 6                   | 432                      | 464                         | -32                      |