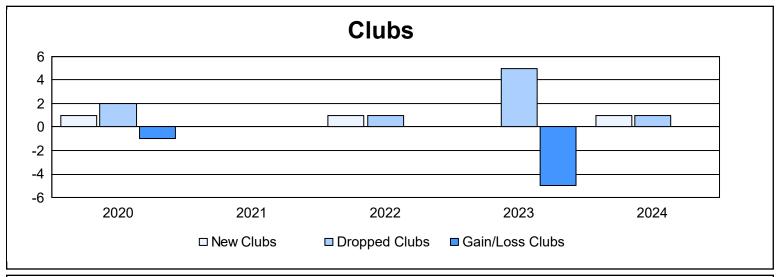

District 355 B2 As of June 2024 Cumulative

| Year      | New<br>Clubs | Dropped<br>Clubs | Gain/<br>Loss<br>Clubs | New<br>Members | Charter<br>Members | Reinstate<br>Members | Transfer<br>Members | Total<br>Member<br>Added | Total<br>Members<br>Dropped | Gain/<br>Loss<br>Members |
|-----------|--------------|------------------|------------------------|----------------|--------------------|----------------------|---------------------|--------------------------|-----------------------------|--------------------------|
| 2019-2020 | 1            | 2                | -1                     | 248            | 31                 | 3                    | 0                   | 282                      | 212                         | 70                       |
| 2020-2021 | 0            | 0                | 0                      | 214            | 2                  | 3                    | 2                   | 221                      | 197                         | 24                       |
| 2021-2022 | 1            | 1                | 0                      | 144            | 26                 | 22                   | 0                   | 192                      | 223                         | -31                      |
| 2022-2023 | 0            | 5                | -5                     | 163            | 0                  | 5                    | 1                   | 169                      | 153                         | 16                       |
| 2023-2024 | 1            | 1                | 0                      | 183            | 26                 | 7                    | 1                   | 217                      | 384                         | -167                     |
| Average   | 1            | 2                | -1                     | 190            | 17                 | 8                    | 1                   | 216                      | 234                         | -18                      |