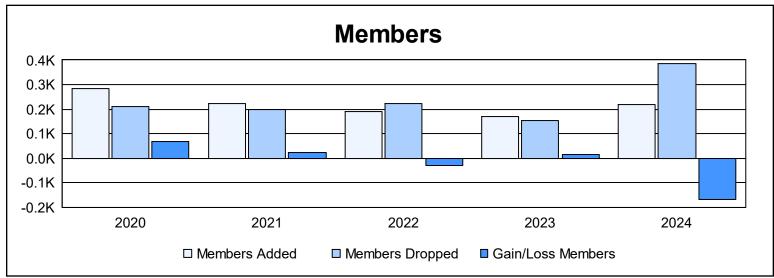

District 355 B2 As of June 2024 Cumulative

| Year      | New<br>Clubs | Dropped<br>Clubs | Gain/<br>Loss<br>Clubs | New<br>Members | Charter<br>Members | Reinstate<br>Members | Transfer<br>Members | Total<br>Member<br>Added | Total<br>Members<br>Dropped | Gain/<br>Loss<br>Members |
|-----------|--------------|------------------|------------------------|----------------|--------------------|----------------------|---------------------|--------------------------|-----------------------------|--------------------------|
| 2019-2020 | 1            | 2                | -1                     | 248            | 31                 | 3                    | 0                   | 282                      | 212                         | 70                       |
| 2020-2021 | 0            | 0                | 0                      | 214            | 2                  | 3                    | 2                   | 221                      | 197                         | 24                       |
| 2021-2022 | 1            | 1                | 0                      | 144            | 26                 | 22                   | 0                   | 192                      | 223                         | -31                      |
| 2022-2023 | 0            | 5                | -5                     | 163            | 0                  | 5                    | 1                   | 169                      | 153                         | 16                       |
| 2023-2024 | 1            | 1                | 0                      | 183            | 26                 | 7                    | 1                   | 217                      | 384                         | -167                     |
| Average   | 1            | 2                | -1                     | 190            | 17                 | 8                    | 1                   | 216                      | 234                         | -18                      |