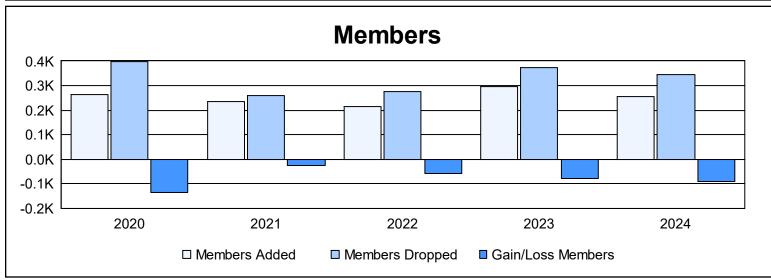

District 355 B3 As of June 2024 Cumulative

| Year      | New<br>Clubs | Dropped<br>Clubs | Gain/<br>Loss<br>Clubs | New<br>Members | Charter<br>Members | Reinstate<br>Members | Transfer<br>Members | Total<br>Member<br>Added | Total<br>Members<br>Dropped | Gain/<br>Loss<br>Members |
|-----------|--------------|------------------|------------------------|----------------|--------------------|----------------------|---------------------|--------------------------|-----------------------------|--------------------------|
| 2019-2020 | 0            | 3                | -3                     | 250            | 3                  | 10                   | 0                   | 263                      | 398                         | -135                     |
| 2020-2021 | 1            | 0                | 1                      | 198            | 29                 | 5                    | 3                   | 235                      | 259                         | -24                      |
| 2021-2022 | 1            | 0                | 1                      | 186            | 22                 | 8                    | 0                   | 216                      | 276                         | -60                      |
| 2022-2023 | 0            | 1                | -1                     | 287            | 0                  | 7                    | 0                   | 294                      | 372                         | -78                      |
| 2023-2024 | 0            | 0                | 0                      | 246            | 1                  | 5                    | 3                   | 255                      | 346                         | -91                      |
| Average   | 0            | 1                | 0                      | 233            | 11                 | 7                    | 1                   | 253                      | 330                         | -78                      |