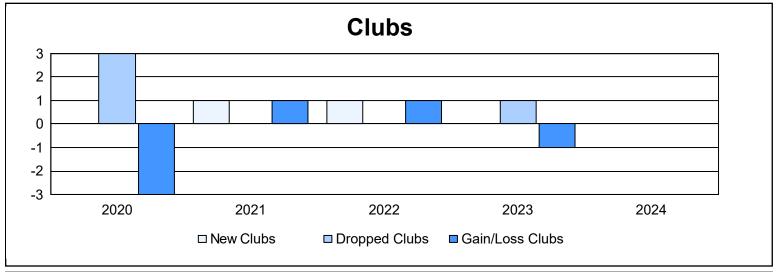

District 355 B3 As of June 2024 Cumulative

| Year      | New<br>Clubs | Dropped<br>Clubs | Gain/<br>Loss<br>Clubs | New<br>Members | Charter<br>Members | Reinstate<br>Members | Transfer<br>Members | Total<br>Member<br>Added | Total<br>Members<br>Dropped | Gain/<br>Loss<br>Members |
|-----------|--------------|------------------|------------------------|----------------|--------------------|----------------------|---------------------|--------------------------|-----------------------------|--------------------------|
| 2019-2020 | 0            | 3                | -3                     | 250            | 3                  | 10                   | 0                   | 263                      | 398                         | -135                     |
| 2020-2021 | 1            | 0                | 1                      | 198            | 29                 | 5                    | 3                   | 235                      | 259                         | -24                      |
| 2021-2022 | 1            | 0                | 1                      | 186            | 22                 | 8                    | 0                   | 216                      | 276                         | -60                      |
| 2022-2023 | 0            | 1                | -1                     | 287            | 0                  | 7                    | 0                   | 294                      | 372                         | -78                      |
| 2023-2024 | 0            | 0                | 0                      | 246            | 1                  | 5                    | 3                   | 255                      | 346                         | -91                      |
| Average   | 0            | 1                | 0                      | 233            | 11                 | 7                    | 1                   | 253                      | 330                         | -78                      |