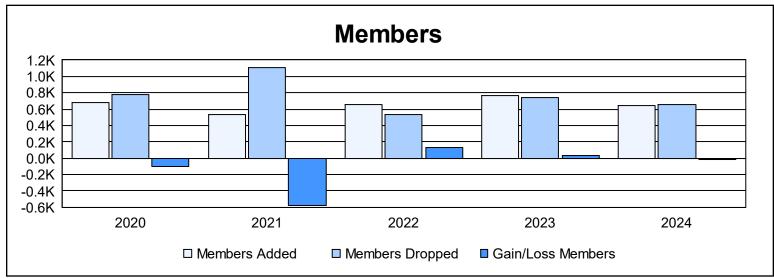

District 355 C As of June 2024 Cumulative

| Year      | New<br>Clubs | Dropped<br>Clubs | Gain/<br>Loss<br>Clubs | New<br>Members | Charter<br>Members | Reinstate<br>Members | Transfer<br>Members | Total<br>Member<br>Added | Total<br>Members<br>Dropped | Gain/<br>Loss<br>Members |
|-----------|--------------|------------------|------------------------|----------------|--------------------|----------------------|---------------------|--------------------------|-----------------------------|--------------------------|
| 2019-2020 | 0            | 2                | -2                     | 644            | 16                 | 17                   | 8                   | 685                      | 784                         | -99                      |
| 2020-2021 | 3            | 3                | 0                      | 412            | 87                 | 25                   | 4                   | 528                      | 1,102                       | -574                     |
| 2021-2022 | 4            | 3                | 1                      | 500            | 133                | 16                   | 7                   | 656                      | 529                         | 127                      |
| 2022-2023 | 1            | 1                | 0                      | 712            | 37                 | 16                   | 3                   | 768                      | 737                         | 31                       |
| 2023-2024 | 0            | 0                | 0                      | 610            | 3                  | 21                   | 8                   | 642                      | 652                         | -10                      |
| Average   | 2            | 2                | 0                      | 576            | 55                 | 19                   | 6                   | 656                      | 761                         | -105                     |