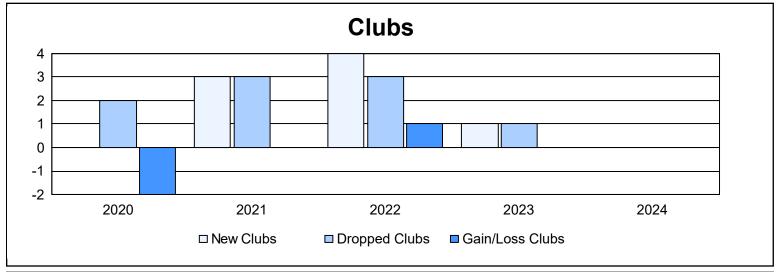

District 355 C As of June 2024 Cumulative

| Year      | New<br>Clubs | Dropped<br>Clubs | Gain/<br>Loss<br>Clubs | New<br>Members | Charter<br>Members | Reinstate<br>Members | Transfer<br>Members | Total<br>Member<br>Added | Total<br>Members<br>Dropped | Gain/<br>Loss<br>Members |
|-----------|--------------|------------------|------------------------|----------------|--------------------|----------------------|---------------------|--------------------------|-----------------------------|--------------------------|
| 2019-2020 | 0            | 2                | -2                     | 644            | 16                 | 17                   | 8                   | 685                      | 784                         | -99                      |
| 2020-2021 | 3            | 3                | 0                      | 412            | 87                 | 25                   | 4                   | 528                      | 1,102                       | -574                     |
| 2021-2022 | 4            | 3                | 1                      | 500            | 133                | 16                   | 7                   | 656                      | 529                         | 127                      |
| 2022-2023 | 1            | 1                | 0                      | 712            | 37                 | 16                   | 3                   | 768                      | 737                         | 31                       |
| 2023-2024 | 0            | 0                | 0                      | 610            | 3                  | 21                   | 8                   | 642                      | 652                         | -10                      |
| Average   | 2            | 2                | 0                      | 576            | 55                 | 19                   | 6                   | 656                      | 761                         | -105                     |