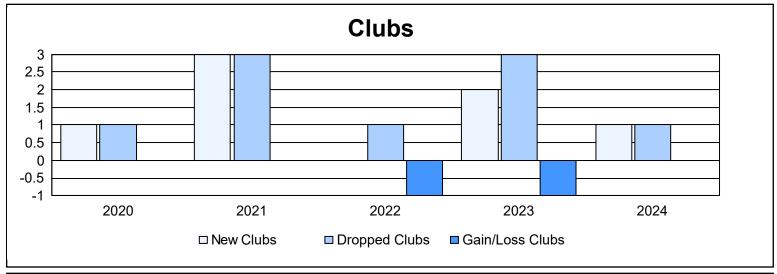

District 355 D As of June 2024 Cumulative

| Year      | New<br>Clubs | Dropped<br>Clubs | Gain/<br>Loss<br>Clubs | New<br>Members | Charter<br>Members | Reinstate<br>Members | Transfer<br>Members | Total<br>Member<br>Added | Total<br>Members<br>Dropped | Gain/<br>Loss<br>Members |
|-----------|--------------|------------------|------------------------|----------------|--------------------|----------------------|---------------------|--------------------------|-----------------------------|--------------------------|
| 2019-2020 | 1            | 1                | 0                      | 441            | 32                 | 28                   | 7                   | 508                      | 1,453                       | -945                     |
| 2020-2021 | 3            | 3                | 0                      | 587            | 115                | 14                   | 7                   | 723                      | 600                         | 123                      |
| 2021-2022 | 0            | 1                | -1                     | 473            | 7                  | 11                   | 22                  | 513                      | 714                         | -201                     |
| 2022-2023 | 2            | 3                | -1                     | 566            | 61                 | 19                   | 16                  | 662                      | 669                         | -7                       |
| 2023-2024 | 1            | 1                | 0                      | 474            | 32                 | 14                   | 6                   | 526                      | 760                         | -234                     |
| Average   | 1            | 2                | 0                      | 508            | 49                 | 17                   | 12                  | 586                      | 839                         | -253                     |