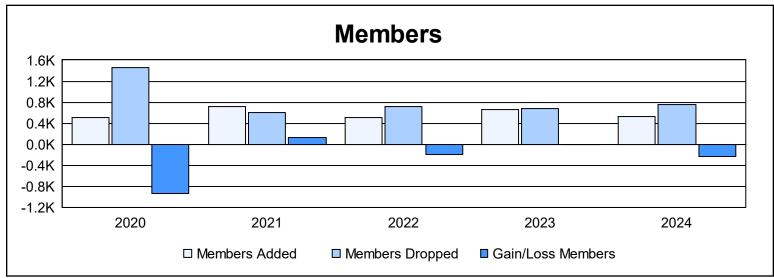

District 355 D As of June 2024 Cumulative

| Year      | New<br>Clubs | Dropped<br>Clubs | Gain/<br>Loss<br>Clubs | New<br>Members | Charter<br>Members | Reinstate<br>Members | Transfer<br>Members | Total<br>Member<br>Added | Total<br>Members<br>Dropped | Gain/<br>Loss<br>Members |
|-----------|--------------|------------------|------------------------|----------------|--------------------|----------------------|---------------------|--------------------------|-----------------------------|--------------------------|
| 2019-2020 | 1            | 1                | 0                      | 441            | 32                 | 28                   | 7                   | 508                      | 1,453                       | -945                     |
| 2020-2021 | 3            | 3                | 0                      | 587            | 115                | 14                   | 7                   | 723                      | 600                         | 123                      |
| 2021-2022 | 0            | 1                | -1                     | 473            | 7                  | 11                   | 22                  | 513                      | 714                         | -201                     |
| 2022-2023 | 2            | 3                | -1                     | 566            | 61                 | 19                   | 16                  | 662                      | 669                         | -7                       |
| 2023-2024 | 1            | 1                | 0                      | 474            | 32                 | 14                   | 6                   | 526                      | 760                         | -234                     |
| Average   | 1            | 2                | 0                      | 508            | 49                 | 17                   | 12                  | 586                      | 839                         | -253                     |