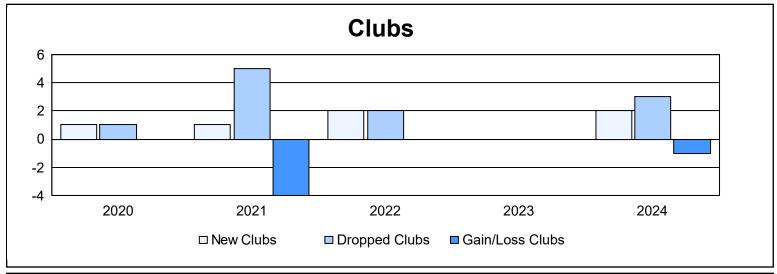

District 356 A

As of June 2024 Cumulative

| Year      | New<br>Clubs | Dropped<br>Clubs | Gain/<br>Loss<br>Clubs | New<br>Members | Charter<br>Members | Reinstate<br>Members | Transfer<br>Members | Total<br>Member<br>Added | Total<br>Members<br>Dropped | Gain/<br>Loss<br>Members |
|-----------|--------------|------------------|------------------------|----------------|--------------------|----------------------|---------------------|--------------------------|-----------------------------|--------------------------|
| 2019-2020 | 1            | 1                | 0                      | 678            | 35                 | 26                   | 10                  | 749                      | 819                         | -70                      |
| 2020-2021 | 1            | 5                | -4                     | 656            | 40                 | 28                   | 11                  | 735                      | 775                         | -40                      |
| 2021-2022 | 2            | 2                | 0                      | 738            | 104                | 13                   | 9                   | 864                      | 809                         | 55                       |
| 2022-2023 | 0            | 0                | 0                      | 596            | 3                  | 25                   | 18                  | 642                      | 810                         | -168                     |
| 2023-2024 | 2            | 3                | -1                     | 708            | 78                 | 19                   | 14                  | 819                      | 789                         | 30                       |
| Average   | 1            | 2                | -1                     | 675            | 52                 | 22                   | 12                  | 762                      | 800                         | -39                      |