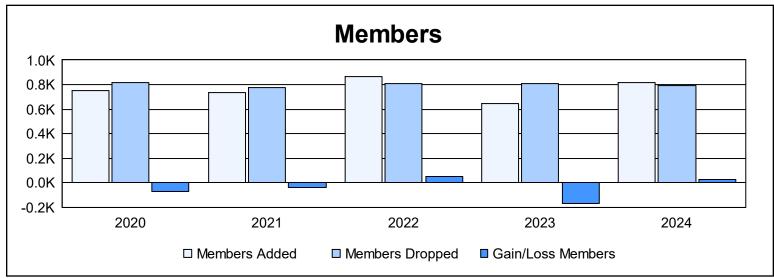

District 356 A

As of June 2024 Cumulative

| Year      | New<br>Clubs | Dropped<br>Clubs | Gain/<br>Loss<br>Clubs | New<br>Members | Charter<br>Members | Reinstate<br>Members | Transfer<br>Members | Total<br>Member<br>Added | Total<br>Members<br>Dropped | Gain/<br>Loss<br>Members |
|-----------|--------------|------------------|------------------------|----------------|--------------------|----------------------|---------------------|--------------------------|-----------------------------|--------------------------|
| 2019-2020 | 1            | 1                | 0                      | 678            | 35                 | 26                   | 10                  | 749                      | 819                         | -70                      |
| 2020-2021 | 1            | 5                | -4                     | 656            | 40                 | 28                   | 11                  | 735                      | 775                         | -40                      |
| 2021-2022 | 2            | 2                | 0                      | 738            | 104                | 13                   | 9                   | 864                      | 809                         | 55                       |
| 2022-2023 | 0            | 0                | 0                      | 596            | 3                  | 25                   | 18                  | 642                      | 810                         | -168                     |
| 2023-2024 | 2            | 3                | -1                     | 708            | 78                 | 19                   | 14                  | 819                      | 789                         | 30                       |
| Average   | 1            | 2                | -1                     | 675            | 52                 | 22                   | 12                  | 762                      | 800                         | -39                      |