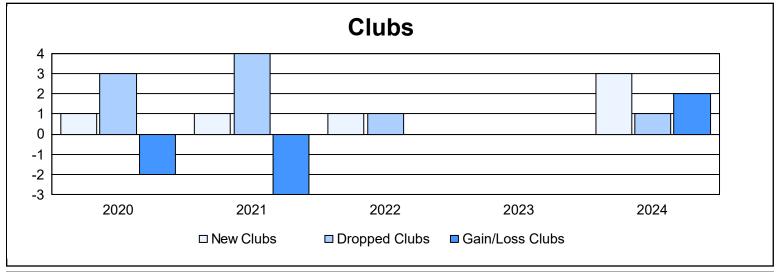

District 356 C As of June 2024 Cumulative

| Year      | New<br>Clubs | Dropped<br>Clubs | Gain/<br>Loss<br>Clubs | New<br>Members | Charter<br>Members | Reinstate<br>Members | Transfer<br>Members | Total<br>Member<br>Added | Total<br>Members<br>Dropped | Gain/<br>Loss<br>Members |
|-----------|--------------|------------------|------------------------|----------------|--------------------|----------------------|---------------------|--------------------------|-----------------------------|--------------------------|
| 2019-2020 | 1            | 3                | -2                     | 416            | 35                 | 26                   | 2                   | 479                      | 1,860                       | -1,381                   |
| 2020-2021 | 1            | 4                | -3                     | 384            | 59                 | 82                   | 2                   | 527                      | 1,198                       | -671                     |
| 2021-2022 | 1            | 1                | 0                      | 456            | 36                 | 26                   | 16                  | 534                      | 515                         | 19                       |
| 2022-2023 | 0            | 0                | 0                      | 472            | 0                  | 16                   | 1                   | 489                      | 719                         | -230                     |
| 2023-2024 | 3            | 1                | 2                      | 449            | 88                 | 24                   | 2                   | 563                      | 716                         | -153                     |
| Average   | 1            | 2                | -1                     | 435            | 44                 | 35                   | 5                   | 518                      | 1,002                       | -483                     |