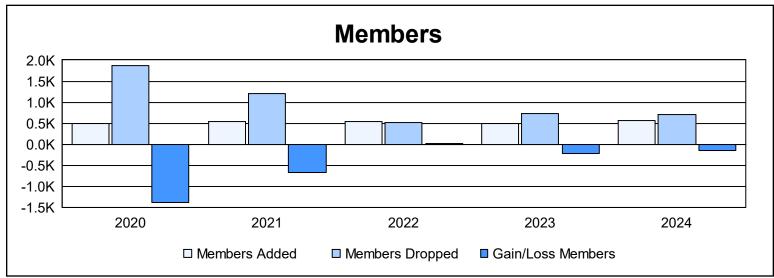

District 356 C As of June 2024 Cumulative

| Year      | New<br>Clubs | Dropped<br>Clubs | Gain/<br>Loss<br>Clubs | New<br>Members | Charter<br>Members | Reinstate<br>Members | Transfer<br>Members | Total<br>Member<br>Added | Total<br>Members<br>Dropped | Gain/<br>Loss<br>Members |
|-----------|--------------|------------------|------------------------|----------------|--------------------|----------------------|---------------------|--------------------------|-----------------------------|--------------------------|
| 2019-2020 | 1            | 3                | -2                     | 416            | 35                 | 26                   | 2                   | 479                      | 1,860                       | -1,381                   |
| 2020-2021 | 1            | 4                | -3                     | 384            | 59                 | 82                   | 2                   | 527                      | 1,198                       | -671                     |
| 2021-2022 | 1            | 1                | 0                      | 456            | 36                 | 26                   | 16                  | 534                      | 515                         | 19                       |
| 2022-2023 | 0            | 0                | 0                      | 472            | 0                  | 16                   | 1                   | 489                      | 719                         | -230                     |
| 2023-2024 | 3            | 1                | 2                      | 449            | 88                 | 24                   | 2                   | 563                      | 716                         | -153                     |
| Average   | 1            | 2                | -1                     | 435            | 44                 | 35                   | 5                   | 518                      | 1,002                       | -483                     |