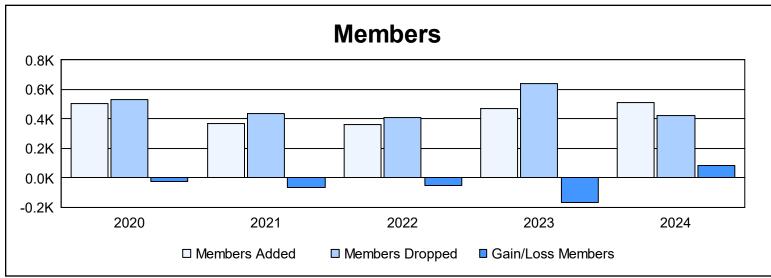

District 356 D As of June 2024 Cumulative

| Year      | New<br>Clubs | Dropped<br>Clubs | Gain/<br>Loss<br>Clubs | New<br>Members | Charter<br>Members | Reinstate<br>Members | Transfer<br>Members | Total<br>Member<br>Added | Total<br>Members<br>Dropped | Gain/<br>Loss<br>Members |
|-----------|--------------|------------------|------------------------|----------------|--------------------|----------------------|---------------------|--------------------------|-----------------------------|--------------------------|
| 2019-2020 | 2            | 1                | 1                      | 400            | 89                 | 10                   | 6                   | 505                      | 532                         | -27                      |
| 2020-2021 | 1            | 0                | 1                      | 324            | 27                 | 18                   | 2                   | 371                      | 436                         | -65                      |
| 2021-2022 | 2            | 0                | 2                      | 277            | 66                 | 15                   | 1                   | 359                      | 410                         | -51                      |
| 2022-2023 | 2            | 4                | -2                     | 403            | 52                 | 16                   | 2                   | 473                      | 642                         | -169                     |
| 2023-2024 | 1            | 1                | 0                      | 450            | 30                 | 25                   | 3                   | 508                      | 426                         | 82                       |
| Average   | 2            | 1                | 0                      | 371            | 53                 | 17                   | 3                   | 443                      | 489                         | -46                      |