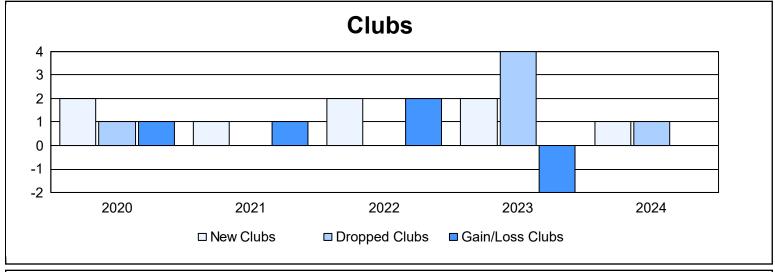

District 356 D As of June 2024 Cumulative

| Year      | New<br>Clubs | Dropped<br>Clubs | Gain/<br>Loss<br>Clubs | New<br>Members | Charter<br>Members | Reinstate<br>Members | Transfer<br>Members | Total<br>Member<br>Added | Total<br>Members<br>Dropped | Gain/<br>Loss<br>Members |
|-----------|--------------|------------------|------------------------|----------------|--------------------|----------------------|---------------------|--------------------------|-----------------------------|--------------------------|
| 2019-2020 | 2            | 1                | 1                      | 400            | 89                 | 10                   | 6                   | 505                      | 532                         | -27                      |
| 2020-2021 | 1            | 0                | 1                      | 324            | 27                 | 18                   | 2                   | 371                      | 436                         | -65                      |
| 2021-2022 | 2            | 0                | 2                      | 277            | 66                 | 15                   | 1                   | 359                      | 410                         | -51                      |
| 2022-2023 | 2            | 4                | -2                     | 403            | 52                 | 16                   | 2                   | 473                      | 642                         | -169                     |
| 2023-2024 | 1            | 1                | 0                      | 450            | 30                 | 25                   | 3                   | 508                      | 426                         | 82                       |
| Average   | 2            | 1                | 0                      | 371            | 53                 | 17                   | 3                   | 443                      | 489                         | -46                      |