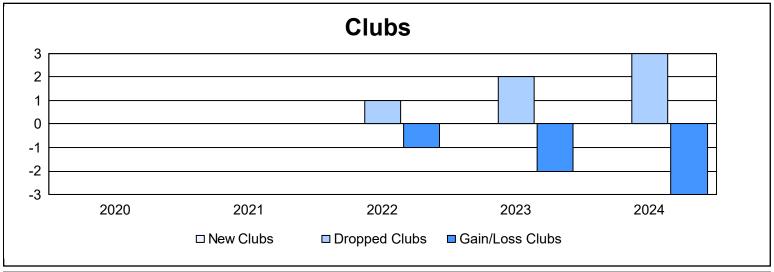

District 36 G

As of June 2024 Cumulative

| Year      | New<br>Clubs | Dropped<br>Clubs | Gain/<br>Loss<br>Clubs | New<br>Members | Charter<br>Members | Reinstate<br>Members | Transfer<br>Members | Total<br>Member<br>Added | Total<br>Members<br>Dropped | Gain/<br>Loss<br>Members |
|-----------|--------------|------------------|------------------------|----------------|--------------------|----------------------|---------------------|--------------------------|-----------------------------|--------------------------|
| 2019-2020 | 0            | 0                | 0                      | 83             | 0                  | 28                   | 0                   | 111                      | 155                         | -44                      |
| 2020-2021 | 0            | 0                | 0                      | 41             | 0                  | 18                   | 0                   | 59                       | 121                         | -62                      |
| 2021-2022 | 0            | 1                | -1                     | 103            | 0                  | 10                   | 3                   | 116                      | 113                         | 3                        |
| 2022-2023 | 0            | 2                | -2                     | 89             | 1                  | 18                   | 0                   | 108                      | 139                         | -31                      |
| 2023-2024 | 0            | 3                | -3                     | 69             | 0                  | 7                    | 9                   | 85                       | 145                         | -60                      |
| Average   | 0            | 1                | -1                     | 77             | 0                  | 16                   | 2                   | 96                       | 135                         | -39                      |