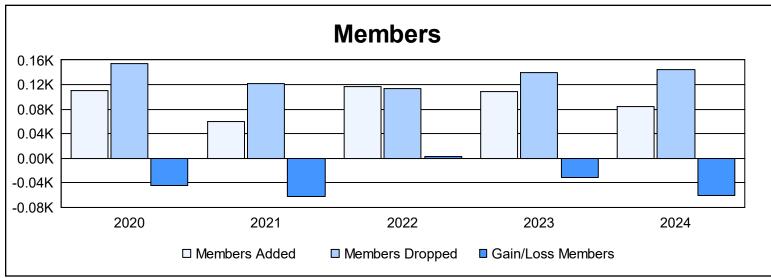

District 36 G

As of June 2024 Cumulative

| Year      | New<br>Clubs | Dropped<br>Clubs | Gain/<br>Loss<br>Clubs | New<br>Members | Charter<br>Members | Reinstate<br>Members | Transfer<br>Members | Total<br>Member<br>Added | Total<br>Members<br>Dropped | Gain/<br>Loss<br>Members |
|-----------|--------------|------------------|------------------------|----------------|--------------------|----------------------|---------------------|--------------------------|-----------------------------|--------------------------|
| 2019-2020 | 0            | 0                | 0                      | 83             | 0                  | 28                   | 0                   | 111                      | 155                         | -44                      |
| 2020-2021 | 0            | 0                | 0                      | 41             | 0                  | 18                   | 0                   | 59                       | 121                         | -62                      |
| 2021-2022 | 0            | 1                | -1                     | 103            | 0                  | 10                   | 3                   | 116                      | 113                         | 3                        |
| 2022-2023 | 0            | 2                | -2                     | 89             | 1                  | 18                   | 0                   | 108                      | 139                         | -31                      |
| 2023-2024 | 0            | 3                | -3                     | 69             | 0                  | 7                    | 9                   | 85                       | 145                         | -60                      |
| Average   | 0            | 1                | -1                     | 77             | 0                  | 16                   | 2                   | 96                       | 135                         | -39                      |