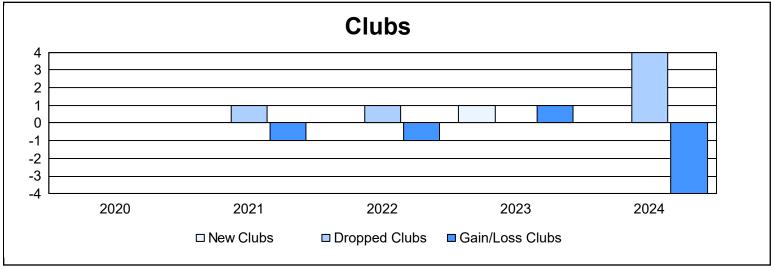

District 36 O As of June 2024 Cumulative

| Year      | New<br>Clubs | Dropped<br>Clubs | Gain/<br>Loss<br>Clubs | New<br>Members | Charter<br>Members | Reinstate<br>Members | Transfer<br>Members | Total<br>Member<br>Added | Total<br>Members<br>Dropped | Gain/<br>Loss<br>Members |
|-----------|--------------|------------------|------------------------|----------------|--------------------|----------------------|---------------------|--------------------------|-----------------------------|--------------------------|
| 2019-2020 | 0            | 0                | 0                      | 84             | 0                  | 7                    | 5                   | 96                       | 121                         | -25                      |
| 2020-2021 | 0            | 1                | -1                     | 61             | 0                  | 12                   | 24                  | 97                       | 162                         | -65                      |
| 2021-2022 | 0            | 1                | -1                     | 86             | 0                  | 9                    | 6                   | 101                      | 112                         | -11                      |
| 2022-2023 | 1            | 0                | 1                      | 91             | 29                 | 9                    | 5                   | 134                      | 163                         | -29                      |
| 2023-2024 | 0            | 4                | -4                     | 77             | 0                  | 7                    | 7                   | 91                       | 126                         | -35                      |
| Average   | 0            | 1                | -1                     | 80             | 6                  | 9                    | 9                   | 104                      | 137                         | -33                      |