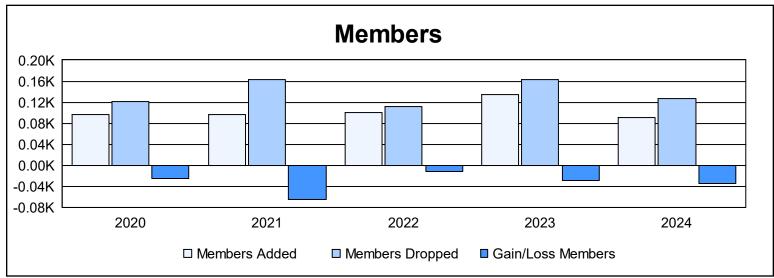

District 36 O As of June 2024 Cumulative

| Year      | New<br>Clubs | Dropped<br>Clubs | Gain/<br>Loss<br>Clubs | New<br>Members | Charter<br>Members | Reinstate<br>Members | Transfer<br>Members | Total<br>Member<br>Added | Total<br>Members<br>Dropped | Gain/<br>Loss<br>Members |
|-----------|--------------|------------------|------------------------|----------------|--------------------|----------------------|---------------------|--------------------------|-----------------------------|--------------------------|
| 2019-2020 | 0            | 0                | 0                      | 84             | 0                  | 7                    | 5                   | 96                       | 121                         | -25                      |
| 2020-2021 | 0            | 1                | -1                     | 61             | 0                  | 12                   | 24                  | 97                       | 162                         | -65                      |
| 2021-2022 | 0            | 1                | -1                     | 86             | 0                  | 9                    | 6                   | 101                      | 112                         | -11                      |
| 2022-2023 | 1            | 0                | 1                      | 91             | 29                 | 9                    | 5                   | 134                      | 163                         | -29                      |
| 2023-2024 | 0            | 4                | -4                     | 77             | 0                  | 7                    | 7                   | 91                       | 126                         | -35                      |
| Average   | 0            | 1                | -1                     | 80             | 6                  | 9                    | 9                   | 104                      | 137                         | -33                      |