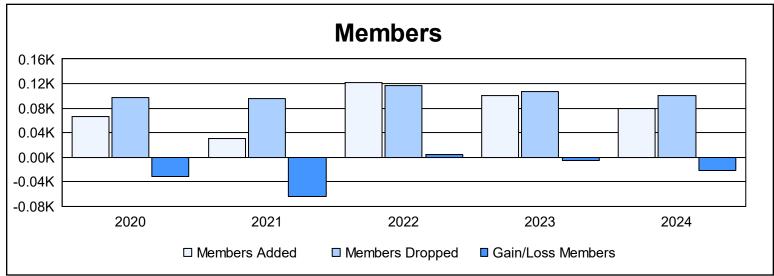

District 36 R As of June 2024 Cumulative

| Year      | New<br>Clubs | Dropped<br>Clubs | Gain/<br>Loss<br>Clubs | New<br>Members | Charter<br>Members | Reinstate<br>Members | Transfer<br>Members | Total<br>Member<br>Added | Total<br>Members<br>Dropped | Gain/<br>Loss<br>Members |
|-----------|--------------|------------------|------------------------|----------------|--------------------|----------------------|---------------------|--------------------------|-----------------------------|--------------------------|
| 2019-2020 | 0            | 2                | -2                     | 49             | 1                  | 4                    | 13                  | 67                       | 98                          | -31                      |
| 2020-2021 | 0            | 2                | -2                     | 29             | 1                  | 1                    | 0                   | 31                       | 95                          | -64                      |
| 2021-2022 | 0            | 0                | 0                      | 102            | 0                  | 7                    | 12                  | 121                      | 116                         | 5                        |
| 2022-2023 | 0            | 0                | 0                      | 90             | 0                  | 9                    | 2                   | 101                      | 107                         | -6                       |
| 2023-2024 | 0            | 0                | 0                      | 73             | 0                  | 1                    | 5                   | 79                       | 101                         | -22                      |
| Average   | 0            | 1                | -1                     | 69             | 0                  | 4                    | 6                   | 80                       | 103                         | -24                      |