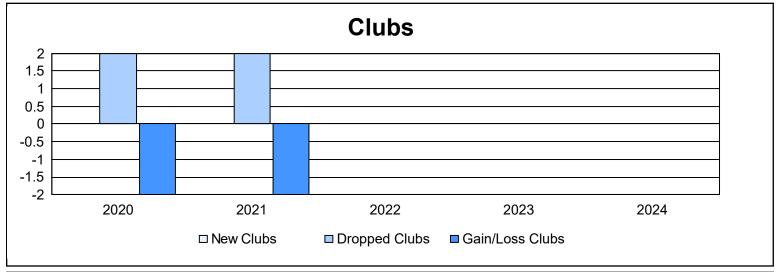

District 36 R As of June 2024 Cumulative

| Year      | New<br>Clubs | Dropped<br>Clubs | Gain/<br>Loss<br>Clubs | New<br>Members | Charter<br>Members | Reinstate<br>Members | Transfer<br>Members | Total<br>Member<br>Added | Total<br>Members<br>Dropped | Gain/<br>Loss<br>Members |
|-----------|--------------|------------------|------------------------|----------------|--------------------|----------------------|---------------------|--------------------------|-----------------------------|--------------------------|
| 2019-2020 | 0            | 2                | -2                     | 49             | 1                  | 4                    | 13                  | 67                       | 98                          | -31                      |
| 2020-2021 | 0            | 2                | -2                     | 29             | 1                  | 1                    | 0                   | 31                       | 95                          | -64                      |
| 2021-2022 | 0            | 0                | 0                      | 102            | 0                  | 7                    | 12                  | 121                      | 116                         | 5                        |
| 2022-2023 | 0            | 0                | 0                      | 90             | 0                  | 9                    | 2                   | 101                      | 107                         | -6                       |
| 2023-2024 | 0            | 0                | 0                      | 73             | 0                  | 1                    | 5                   | 79                       | 101                         | -22                      |
| Average   | 0            | 1                | -1                     | 69             | 0                  | 4                    | 6                   | 80                       | 103                         | -24                      |