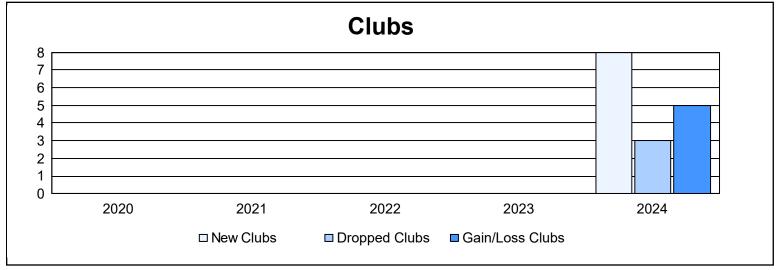

District 381 As of June 2024 Cumulative

| Year      | New<br>Clubs | Dropped<br>Clubs | Gain/<br>Loss<br>Clubs | New<br>Members | Charter<br>Members | Reinstate<br>Members | Transfer<br>Members | Total<br>Member<br>Added | Total<br>Members<br>Dropped | Gain/<br>Loss<br>Members |
|-----------|--------------|------------------|------------------------|----------------|--------------------|----------------------|---------------------|--------------------------|-----------------------------|--------------------------|
| 2019-2020 | 0            | 0                | 0                      | 2              | 83                 | 6                    | 154                 | 245                      | 1,867                       | -1,622                   |
| 2020-2021 | 0            | 0                | 0                      | 1,629          | 46                 | 11                   | 140                 | 1,826                    | 1,455                       | 371                      |
| 2021-2022 | 0            | 0                | 0                      | 6              | 59                 | 15                   | 71                  | 151                      | 1,293                       | -1,142                   |
| 2022-2023 | 0            | 0                | 0                      | 6              | 35                 | 0                    | 58                  | 99                       | 779                         | -680                     |
| 2023-2024 | 8            | 3                | 5                      | 2,360          | 239                | 6                    | 123                 | 2,728                    | 1,075                       | 1,653                    |
| Average   | 2            | 1                | 1                      | 801            | 92                 | 8                    | 109                 | 1,010                    | 1,294                       | -284                     |