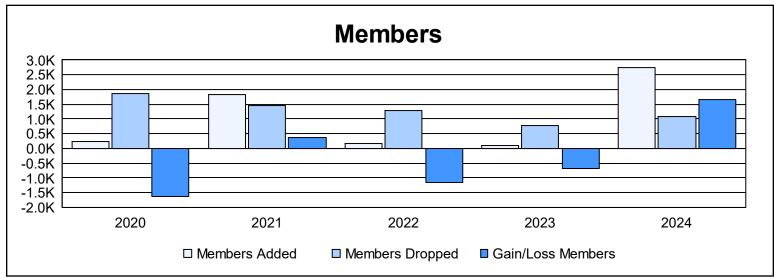

District 381 As of June 2024 Cumulative

| Year      | New<br>Clubs | Dropped<br>Clubs | Gain/<br>Loss<br>Clubs | New<br>Members | Charter<br>Members | Reinstate<br>Members | Transfer<br>Members | Total<br>Member<br>Added | Total<br>Members<br>Dropped | Gain/<br>Loss<br>Members |
|-----------|--------------|------------------|------------------------|----------------|--------------------|----------------------|---------------------|--------------------------|-----------------------------|--------------------------|
| 2019-2020 | 0            | 0                | 0                      | 2              | 83                 | 6                    | 154                 | 245                      | 1,867                       | -1,622                   |
| 2020-2021 | 0            | 0                | 0                      | 1,629          | 46                 | 11                   | 140                 | 1,826                    | 1,455                       | 371                      |
| 2021-2022 | 0            | 0                | 0                      | 6              | 59                 | 15                   | 71                  | 151                      | 1,293                       | -1,142                   |
| 2022-2023 | 0            | 0                | 0                      | 6              | 35                 | 0                    | 58                  | 99                       | 779                         | -680                     |
| 2023-2024 | 8            | 3                | 5                      | 2,360          | 239                | 6                    | 123                 | 2,728                    | 1,075                       | 1,653                    |
| Average   | 2            | 1                | 1                      | 801            | 92                 | 8                    | 109                 | 1,010                    | 1,294                       | -284                     |