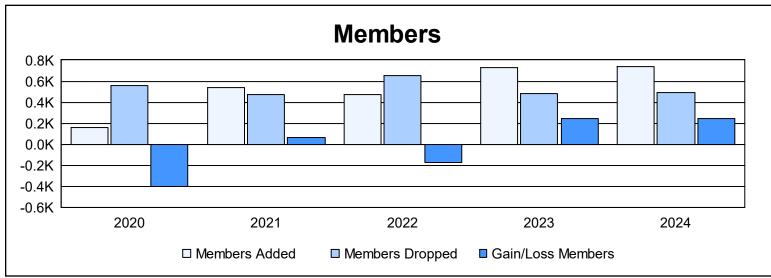

District 382 As of June 2024 Cumulative

| Year      | New<br>Clubs | Dropped<br>Clubs | Gain/<br>Loss<br>Clubs | New<br>Members | Charter<br>Members | Reinstate<br>Members | Transfer<br>Members | Total<br>Member<br>Added | Total<br>Members<br>Dropped | Gain/<br>Loss<br>Members |
|-----------|--------------|------------------|------------------------|----------------|--------------------|----------------------|---------------------|--------------------------|-----------------------------|--------------------------|
| 2019-2020 | 0            | 20               | -20                    | 3              | 56                 | 77                   | 24                  | 160                      | 561                         | -401                     |
| 2020-2021 | 0            | 1                | -1                     | 347            | 56                 | 115                  | 22                  | 540                      | 472                         | 68                       |
| 2021-2022 | 0            | 2                | -2                     | 315            | 59                 | 53                   | 47                  | 474                      | 648                         | -174                     |
| 2022-2023 | 0            | 1                | -1                     | 579            | 44                 | 46                   | 64                  | 733                      | 486                         | 247                      |
| 2023-2024 | 6            | 1                | 5                      | 445            | 187                | 47                   | 59                  | 738                      | 491                         | 247                      |
| Average   | 1            | 5                | -4                     | 338            | 80                 | 68                   | 43                  | 529                      | 532                         | -3                       |