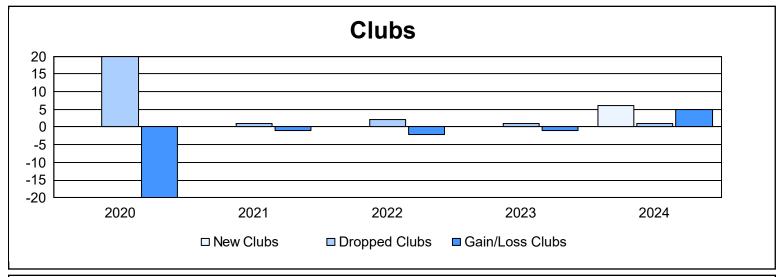

District 382 As of June 2024 Cumulative

| Year      | New<br>Clubs | Dropped<br>Clubs | Gain/<br>Loss<br>Clubs | New<br>Members | Charter<br>Members | Reinstate<br>Members | Transfer<br>Members | Total<br>Member<br>Added | Total<br>Members<br>Dropped | Gain/<br>Loss<br>Members |
|-----------|--------------|------------------|------------------------|----------------|--------------------|----------------------|---------------------|--------------------------|-----------------------------|--------------------------|
| 2019-2020 | 0            | 20               | -20                    | 3              | 56                 | 77                   | 24                  | 160                      | 561                         | -401                     |
| 2020-2021 | 0            | 1                | -1                     | 347            | 56                 | 115                  | 22                  | 540                      | 472                         | 68                       |
| 2021-2022 | 0            | 2                | -2                     | 315            | 59                 | 53                   | 47                  | 474                      | 648                         | -174                     |
| 2022-2023 | 0            | 1                | -1                     | 579            | 44                 | 46                   | 64                  | 733                      | 486                         | 247                      |
| 2023-2024 | 6            | 1                | 5                      | 445            | 187                | 47                   | 59                  | 738                      | 491                         | 247                      |
| Average   | 1            | 5                | -4                     | 338            | 80                 | 68                   | 43                  | 529                      | 532                         | -3                       |