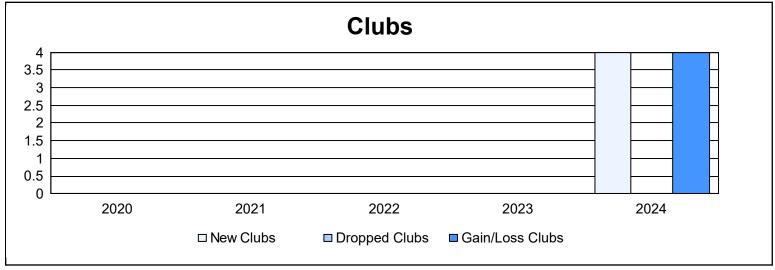

District 383 As of June 2024 Cumulative

| Year      | New<br>Clubs | Dropped<br>Clubs | Gain/<br>Loss<br>Clubs | New<br>Members | Charter<br>Members | Reinstate<br>Members | Transfer<br>Members | Total<br>Member<br>Added | Total<br>Members<br>Dropped | Gain/<br>Loss<br>Members |
|-----------|--------------|------------------|------------------------|----------------|--------------------|----------------------|---------------------|--------------------------|-----------------------------|--------------------------|
| 2019-2020 | 0            | 0                | 0                      | 0              | 14                 | 0                    | 3                   | 17                       | 433                         | -416                     |
| 2020-2021 | 0            | 0                | 0                      | 306            | 37                 | 18                   | 25                  | 386                      | 194                         | 192                      |
| 2021-2022 | 0            | 0                | 0                      | 155            | 15                 | 5                    | 11                  | 186                      | 235                         | -49                      |
| 2022-2023 | 0            | 0                | 0                      | 97             | 17                 | 3                    | 12                  | 129                      | 221                         | -92                      |
| 2023-2024 | 4            | 0                | 4                      | 268            | 186                | 16                   | 13                  | 483                      | 170                         | 313                      |
| Average   | 1            | 0                | 1                      | 165            | 54                 | 8                    | 13                  | 240                      | 251                         | -10                      |