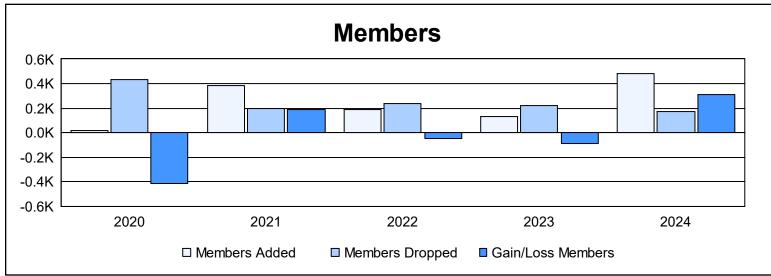

District 383 As of June 2024 Cumulative

| Year      | New<br>Clubs | Dropped<br>Clubs | Gain/<br>Loss<br>Clubs | New<br>Members | Charter<br>Members | Reinstate<br>Members | Transfer<br>Members | Total<br>Member<br>Added | Total<br>Members<br>Dropped | Gain/<br>Loss<br>Members |
|-----------|--------------|------------------|------------------------|----------------|--------------------|----------------------|---------------------|--------------------------|-----------------------------|--------------------------|
| 2019-2020 | 0            | 0                | 0                      | 0              | 14                 | 0                    | 3                   | 17                       | 433                         | -416                     |
| 2020-2021 | 0            | 0                | 0                      | 306            | 37                 | 18                   | 25                  | 386                      | 194                         | 192                      |
| 2021-2022 | 0            | 0                | 0                      | 155            | 15                 | 5                    | 11                  | 186                      | 235                         | -49                      |
| 2022-2023 | 0            | 0                | 0                      | 97             | 17                 | 3                    | 12                  | 129                      | 221                         | -92                      |
| 2023-2024 | 4            | 0                | 4                      | 268            | 186                | 16                   | 13                  | 483                      | 170                         | 313                      |
| Average   | 1            | 0                | 1                      | 165            | 54                 | 8                    | 13                  | 240                      | 251                         | -10                      |