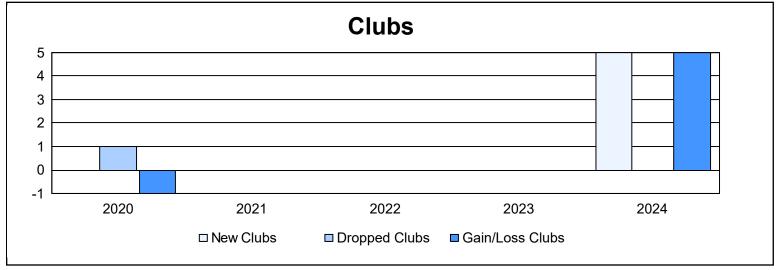

District 385 As of June 2024 Cumulative

| Year      | New<br>Clubs | Dropped<br>Clubs | Gain/<br>Loss<br>Clubs | New<br>Members | Charter<br>Members | Reinstate<br>Members | Transfer<br>Members | Total<br>Member<br>Added | Total<br>Members<br>Dropped | Gain/<br>Loss<br>Members |
|-----------|--------------|------------------|------------------------|----------------|--------------------|----------------------|---------------------|--------------------------|-----------------------------|--------------------------|
| 2019-2020 | 0            | 1                | -1                     | 0              | 17                 | 2                    | 19                  | 38                       | 312                         | -274                     |
| 2020-2021 | 0            | 0                | 0                      | 293            | 19                 | 14                   | 33                  | 359                      | 265                         | 94                       |
| 2021-2022 | 0            | 0                | 0                      | 176            | 7                  | 7                    | 18                  | 208                      | 373                         | -165                     |
| 2022-2023 | 0            | 0                | 0                      | 393            | 14                 | 6                    | 8                   | 421                      | 307                         | 114                      |
| 2023-2024 | 5            | 0                | 5                      | 428            | 162                | 82                   | 84                  | 756                      | 433                         | 323                      |
| Average   | 1            | 0                | 1                      | 258            | 44                 | 22                   | 32                  | 356                      | 338                         | 18                       |