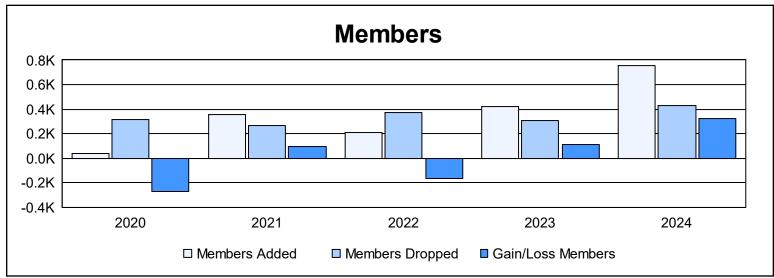

District 385 As of June 2024 Cumulative

| Year      | New<br>Clubs | Dropped<br>Clubs | Gain/<br>Loss<br>Clubs | New<br>Members | Charter<br>Members | Reinstate<br>Members | Transfer<br>Members | Total<br>Member<br>Added | Total<br>Members<br>Dropped | Gain/<br>Loss<br>Members |
|-----------|--------------|------------------|------------------------|----------------|--------------------|----------------------|---------------------|--------------------------|-----------------------------|--------------------------|
| 2019-2020 | 0            | 1                | -1                     | 0              | 17                 | 2                    | 19                  | 38                       | 312                         | -274                     |
| 2020-2021 | 0            | 0                | 0                      | 293            | 19                 | 14                   | 33                  | 359                      | 265                         | 94                       |
| 2021-2022 | 0            | 0                | 0                      | 176            | 7                  | 7                    | 18                  | 208                      | 373                         | -165                     |
| 2022-2023 | 0            | 0                | 0                      | 393            | 14                 | 6                    | 8                   | 421                      | 307                         | 114                      |
| 2023-2024 | 5            | 0                | 5                      | 428            | 162                | 82                   | 84                  | 756                      | 433                         | 323                      |
| Average   | 1            | 0                | 1                      | 258            | 44                 | 22                   | 32                  | 356                      | 338                         | 18                       |