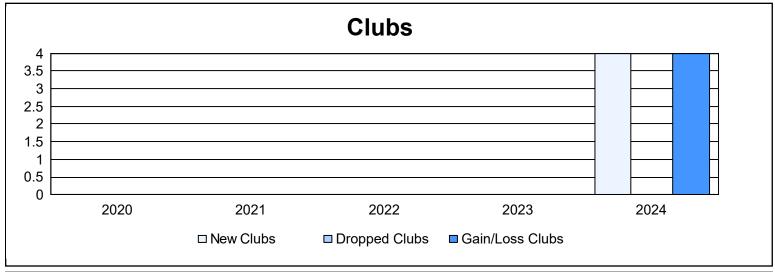

District 389 As of June 2024 Cumulative

| Year      | New<br>Clubs | Dropped<br>Clubs | Gain/<br>Loss<br>Clubs | New<br>Members | Charter<br>Members | Reinstate<br>Members | Transfer<br>Members | Total<br>Member<br>Added | Total<br>Members<br>Dropped | Gain/<br>Loss<br>Members |
|-----------|--------------|------------------|------------------------|----------------|--------------------|----------------------|---------------------|--------------------------|-----------------------------|--------------------------|
| 2019-2020 | 0            | 0                | 0                      | 0              | 17                 | 0                    | 32                  | 49                       | 569                         | -520                     |
| 2020-2021 | 0            | 0                | 0                      | 496            | 53                 | 19                   | 147                 | 715                      | 599                         | 116                      |
| 2021-2022 | 0            | 0                | 0                      | 429            | 27                 | 7                    | 46                  | 509                      | 626                         | -117                     |
| 2022-2023 | 0            | 0                | 0                      | 681            | 24                 | 4                    | 46                  | 755                      | 491                         | 264                      |
| 2023-2024 | 4            | 0                | 4                      | 564            | 120                | 12                   | 22                  | 718                      | 443                         | 275                      |
| Average   | 1            | 0                | 1                      | 434            | 48                 | 8                    | 59                  | 549                      | 546                         | 4                        |