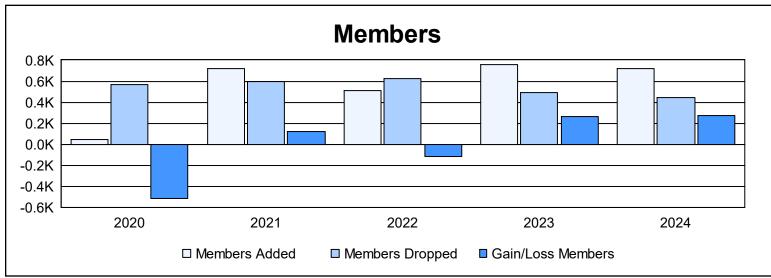

District 389 As of June 2024 Cumulative

| Year      | New<br>Clubs | Dropped<br>Clubs | Gain/<br>Loss<br>Clubs | New<br>Members | Charter<br>Members | Reinstate<br>Members | Transfer<br>Members | Total<br>Member<br>Added | Total<br>Members<br>Dropped | Gain/<br>Loss<br>Members |
|-----------|--------------|------------------|------------------------|----------------|--------------------|----------------------|---------------------|--------------------------|-----------------------------|--------------------------|
| 2019-2020 | 0            | 0                | 0                      | 0              | 17                 | 0                    | 32                  | 49                       | 569                         | -520                     |
| 2020-2021 | 0            | 0                | 0                      | 496            | 53                 | 19                   | 147                 | 715                      | 599                         | 116                      |
| 2021-2022 | 0            | 0                | 0                      | 429            | 27                 | 7                    | 46                  | 509                      | 626                         | -117                     |
| 2022-2023 | 0            | 0                | 0                      | 681            | 24                 | 4                    | 46                  | 755                      | 491                         | 264                      |
| 2023-2024 | 4            | 0                | 4                      | 564            | 120                | 12                   | 22                  | 718                      | 443                         | 275                      |
| Average   | 1            | 0                | 1                      | 434            | 48                 | 8                    | 59                  | 549                      | 546                         | 4                        |