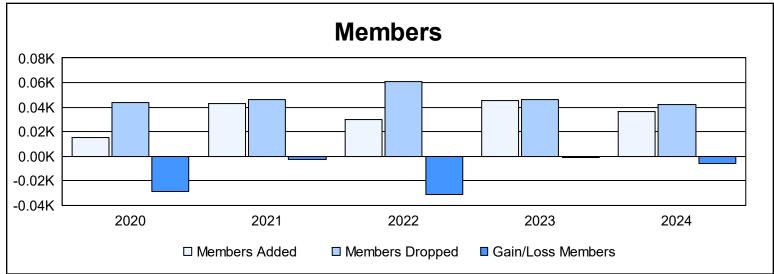

District 39 E As of June 2024 Cumulative

| Year      | New<br>Clubs | Dropped<br>Clubs | Gain/<br>Loss<br>Clubs | New<br>Members | Charter<br>Members | Reinstate<br>Members | Transfer<br>Members | Total<br>Member<br>Added | Total<br>Members<br>Dropped | Gain/<br>Loss<br>Members |
|-----------|--------------|------------------|------------------------|----------------|--------------------|----------------------|---------------------|--------------------------|-----------------------------|--------------------------|
| 2019-2020 | 0            | 2                | -2                     | 14             | 0                  | 1                    | 0                   | 15                       | 44                          | -29                      |
| 2020-2021 | 1            | 0                | 1                      | 16             | 23                 | 4                    | 0                   | 43                       | 46                          | -3                       |
| 2021-2022 | 0            | 1                | -1                     | 28             | 0                  | 1                    | 1                   | 30                       | 61                          | -31                      |
| 2022-2023 | 0            | 0                | 0                      | 38             | 3                  | 2                    | 2                   | 45                       | 46                          | -1                       |
| 2023-2024 | 0            | 0                | 0                      | 29             | 0                  | 3                    | 4                   | 36                       | 42                          | -6                       |
| Average   | 0            | 1                | 0                      | 25             | 5                  | 2                    | 1                   | 34                       | 48                          | -14                      |