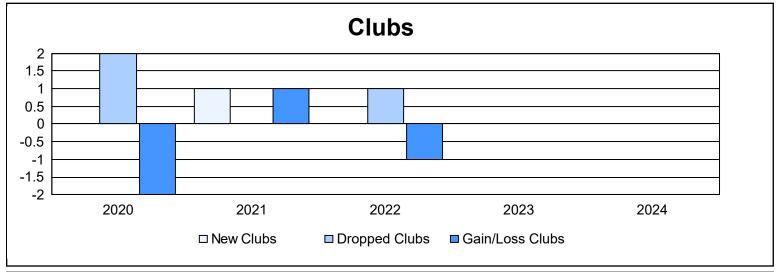

District 39 E As of June 2024 Cumulative

| Year      | New<br>Clubs | Dropped<br>Clubs | Gain/<br>Loss<br>Clubs | New<br>Members | Charter<br>Members | Reinstate<br>Members | Transfer<br>Members | Total<br>Member<br>Added | Total<br>Members<br>Dropped | Gain/<br>Loss<br>Members |
|-----------|--------------|------------------|------------------------|----------------|--------------------|----------------------|---------------------|--------------------------|-----------------------------|--------------------------|
| 2019-2020 | 0            | 2                | -2                     | 14             | 0                  | 1                    | 0                   | 15                       | 44                          | -29                      |
| 2020-2021 | 1            | 0                | 1                      | 16             | 23                 | 4                    | 0                   | 43                       | 46                          | -3                       |
| 2021-2022 | 0            | 1                | -1                     | 28             | 0                  | 1                    | 1                   | 30                       | 61                          | -31                      |
| 2022-2023 | 0            | 0                | 0                      | 38             | 3                  | 2                    | 2                   | 45                       | 46                          | -1                       |
| 2023-2024 | 0            | 0                | 0                      | 29             | 0                  | 3                    | 4                   | 36                       | 42                          | -6                       |
| Average   | 0            | 1                | 0                      | 25             | 5                  | 2                    | 1                   | 34                       | 48                          | -14                      |