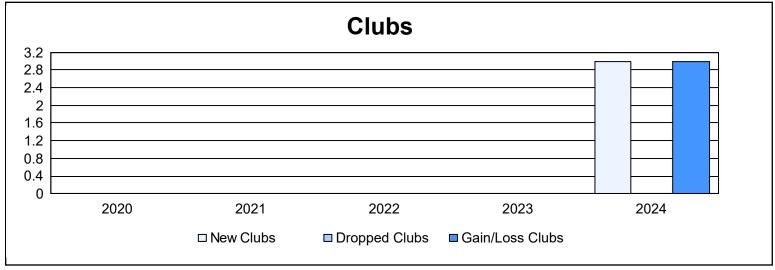

District 390 As of June 2024 Cumulative

| Year      | New<br>Clubs | Dropped<br>Clubs | Gain/<br>Loss<br>Clubs | New<br>Members | Charter<br>Members | Reinstate<br>Members | Transfer<br>Members | Total<br>Member<br>Added | Total<br>Members<br>Dropped | Gain/<br>Loss<br>Members |
|-----------|--------------|------------------|------------------------|----------------|--------------------|----------------------|---------------------|--------------------------|-----------------------------|--------------------------|
| 2019-2020 | 0            | 0                | 0                      | 4              | 30                 | 40                   | 31                  | 105                      | 277                         | -172                     |
| 2020-2021 | 0            | 0                | 0                      | 358            | 12                 | 6                    | 29                  | 405                      | 334                         | 71                       |
| 2021-2022 | 0            | 0                | 0                      | 277            | 12                 | 4                    | 10                  | 303                      | 277                         | 26                       |
| 2022-2023 | 0            | 0                | 0                      | 217            | 11                 | 6                    | 16                  | 250                      | 292                         | -42                      |
| 2023-2024 | 3            | 0                | 3                      | 645            | 69                 | 23                   | 14                  | 751                      | 291                         | 460                      |
| Average   | 1            | 0                | 1                      | 300            | 27                 | 16                   | 20                  | 363                      | 294                         | 69                       |