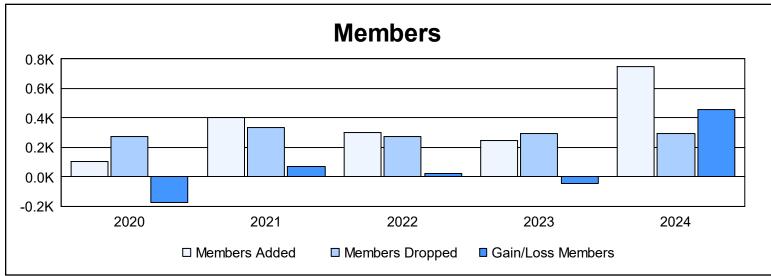

District 390 As of June 2024 Cumulative

| Year      | New<br>Clubs | Dropped<br>Clubs | Gain/<br>Loss<br>Clubs | New<br>Members | Charter<br>Members | Reinstate<br>Members | Transfer<br>Members | Total<br>Member<br>Added | Total<br>Members<br>Dropped | Gain/<br>Loss<br>Members |
|-----------|--------------|------------------|------------------------|----------------|--------------------|----------------------|---------------------|--------------------------|-----------------------------|--------------------------|
| 2019-2020 | 0            | 0                | 0                      | 4              | 30                 | 40                   | 31                  | 105                      | 277                         | -172                     |
| 2020-2021 | 0            | 0                | 0                      | 358            | 12                 | 6                    | 29                  | 405                      | 334                         | 71                       |
| 2021-2022 | 0            | 0                | 0                      | 277            | 12                 | 4                    | 10                  | 303                      | 277                         | 26                       |
| 2022-2023 | 0            | 0                | 0                      | 217            | 11                 | 6                    | 16                  | 250                      | 292                         | -42                      |
| 2023-2024 | 3            | 0                | 3                      | 645            | 69                 | 23                   | 14                  | 751                      | 291                         | 460                      |
| Average   | 1            | 0                | 1                      | 300            | 27                 | 16                   | 20                  | 363                      | 294                         | 69                       |