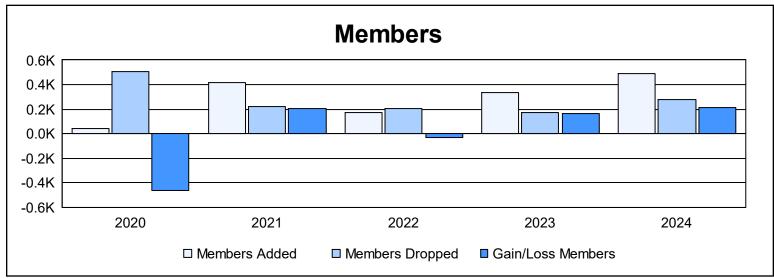

District 393 As of June 2024 Cumulative

| Year      | New<br>Clubs | Dropped<br>Clubs | Gain/<br>Loss<br>Clubs | New<br>Members | Charter<br>Members | Reinstate<br>Members | Transfer<br>Members | Total<br>Member<br>Added | Total<br>Members<br>Dropped | Gain/<br>Loss<br>Members |
|-----------|--------------|------------------|------------------------|----------------|--------------------|----------------------|---------------------|--------------------------|-----------------------------|--------------------------|
| 2019-2020 | 0            | 0                | 0                      | 6              | 23                 | 11                   | 4                   | 44                       | 503                         | -459                     |
| 2020-2021 | 0            | 3                | -3                     | 336            | 46                 | 26                   | 12                  | 420                      | 219                         | 201                      |
| 2021-2022 | 0            | 0                | 0                      | 141            | 19                 | 4                    | 9                   | 173                      | 202                         | -29                      |
| 2022-2023 | 0            | 0                | 0                      | 322            | 2                  | 1                    | 12                  | 337                      | 174                         | 163                      |
| 2023-2024 | 5            | 0                | 5                      | 335            | 118                | 2                    | 35                  | 490                      | 281                         | 209                      |
| Average   | 1            | 1                | 0                      | 228            | 42                 | 9                    | 14                  | 293                      | 276                         | 17                       |