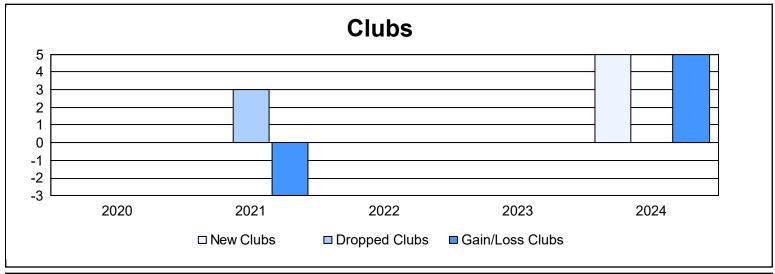

District 393 As of June 2024 Cumulative

| Year      | New<br>Clubs | Dropped<br>Clubs | Gain/<br>Loss<br>Clubs | New<br>Members | Charter<br>Members | Reinstate<br>Members | Transfer<br>Members | Total<br>Member<br>Added | Total<br>Members<br>Dropped | Gain/<br>Loss<br>Members |
|-----------|--------------|------------------|------------------------|----------------|--------------------|----------------------|---------------------|--------------------------|-----------------------------|--------------------------|
| 2019-2020 | 0            | 0                | 0                      | 6              | 23                 | 11                   | 4                   | 44                       | 503                         | -459                     |
| 2020-2021 | 0            | 3                | -3                     | 336            | 46                 | 26                   | 12                  | 420                      | 219                         | 201                      |
| 2021-2022 | 0            | 0                | 0                      | 141            | 19                 | 4                    | 9                   | 173                      | 202                         | -29                      |
| 2022-2023 | 0            | 0                | 0                      | 322            | 2                  | 1                    | 12                  | 337                      | 174                         | 163                      |
| 2023-2024 | 5            | 0                | 5                      | 335            | 118                | 2                    | 35                  | 490                      | 281                         | 209                      |
| Average   | 1            | 1                | 0                      | 228            | 42                 | 9                    | 14                  | 293                      | 276                         | 17                       |