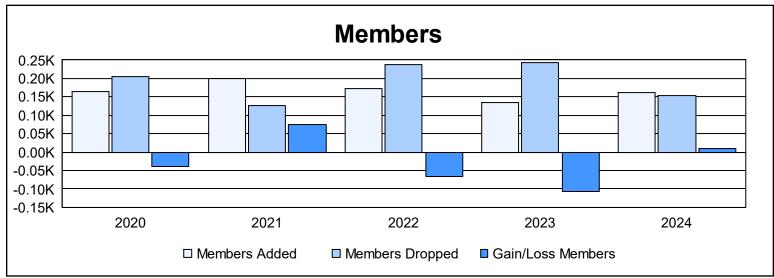

District 4 C3

As of June 2024 Cumulative

| Year      | New<br>Clubs | Dropped<br>Clubs | Gain/<br>Loss<br>Clubs | New<br>Members | Charter<br>Members | Reinstate<br>Members | Transfer<br>Members | Total<br>Member<br>Added | Total<br>Members<br>Dropped | Gain/<br>Loss<br>Members |
|-----------|--------------|------------------|------------------------|----------------|--------------------|----------------------|---------------------|--------------------------|-----------------------------|--------------------------|
| 2019-2020 | 1            | 2                | -1                     | 87             | 41                 | 13                   | 24                  | 165                      | 205                         | -40                      |
| 2020-2021 | 3            | 1                | 2                      | 104            | 86                 | 6                    | 5                   | 201                      | 126                         | 75                       |
| 2021-2022 | 1            | 2                | -1                     | 110            | 41                 | 9                    | 13                  | 173                      | 239                         | -66                      |
| 2022-2023 | 0            | 2                | -2                     | 108            | 2                  | 10                   | 14                  | 134                      | 242                         | -108                     |
| 2023-2024 | 1            | 2                | -1                     | 125            | 29                 | 7                    | 2                   | 163                      | 153                         | 10                       |
| Average   | 1            | 2                | -1                     | 107            | 40                 | 9                    | 12                  | 167                      | 193                         | -26                      |