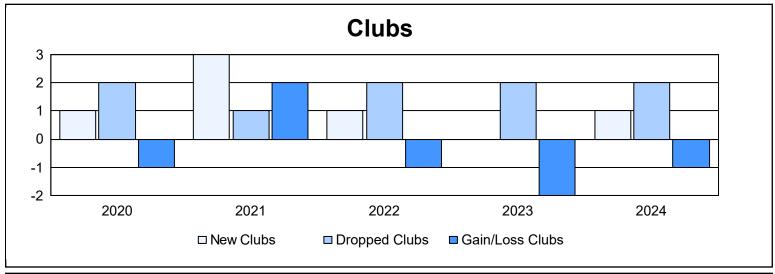

District 4 C3

As of June 2024 Cumulative

| Year      | New<br>Clubs | Dropped<br>Clubs | Gain/<br>Loss<br>Clubs | New<br>Members | Charter<br>Members | Reinstate<br>Members | Transfer<br>Members | Total<br>Member<br>Added | Total<br>Members<br>Dropped | Gain/<br>Loss<br>Members |
|-----------|--------------|------------------|------------------------|----------------|--------------------|----------------------|---------------------|--------------------------|-----------------------------|--------------------------|
| 2019-2020 | 1            | 2                | -1                     | 87             | 41                 | 13                   | 24                  | 165                      | 205                         | -40                      |
| 2020-2021 | 3            | 1                | 2                      | 104            | 86                 | 6                    | 5                   | 201                      | 126                         | 75                       |
| 2021-2022 | 1            | 2                | -1                     | 110            | 41                 | 9                    | 13                  | 173                      | 239                         | -66                      |
| 2022-2023 | 0            | 2                | -2                     | 108            | 2                  | 10                   | 14                  | 134                      | 242                         | -108                     |
| 2023-2024 | 1            | 2                | -1                     | 125            | 29                 | 7                    | 2                   | 163                      | 153                         | 10                       |
| Average   | 1            | 2                | -1                     | 107            | 40                 | 9                    | 12                  | 167                      | 193                         | -26                      |