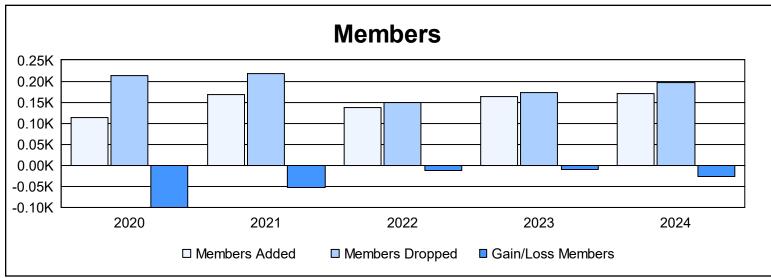

District 4 C6 As of June 2024 Cumulative

| Year      | New<br>Clubs | Dropped<br>Clubs | Gain/<br>Loss<br>Clubs | New<br>Members | Charter<br>Members | Reinstate<br>Members | Transfer<br>Members | Total<br>Member<br>Added | Total<br>Members<br>Dropped | Gain/<br>Loss<br>Members |
|-----------|--------------|------------------|------------------------|----------------|--------------------|----------------------|---------------------|--------------------------|-----------------------------|--------------------------|
| 2019-2020 | 0            | 3                | -3                     | 87             | 18                 | 5                    | 3                   | 113                      | 213                         | -100                     |
| 2020-2021 | 2            | 4                | -2                     | 97             | 61                 | 2                    | 7                   | 167                      | 219                         | -52                      |
| 2021-2022 | 0            | 0                | 0                      | 124            | 5                  | 2                    | 5                   | 136                      | 148                         | -12                      |
| 2022-2023 | 1            | 4                | -3                     | 114            | 22                 | 10                   | 17                  | 163                      | 172                         | -9                       |
| 2023-2024 | 1            | 4                | -3                     | 120            | 30                 | 10                   | 10                  | 170                      | 197                         | -27                      |
| Average   | 1            | 3                | -2                     | 108            | 27                 | 6                    | 8                   | 150                      | 190                         | -40                      |