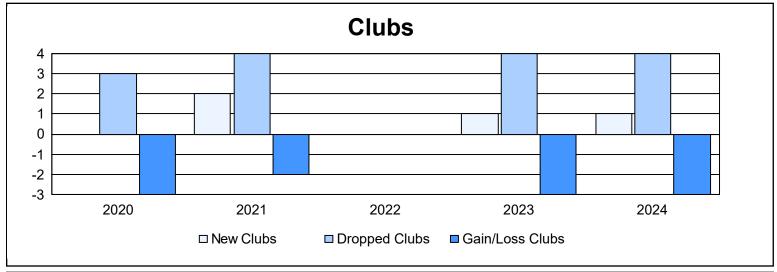

District 4 C6 As of June 2024 Cumulative

| Year      | New<br>Clubs | Dropped<br>Clubs | Gain/<br>Loss<br>Clubs | New<br>Members | Charter<br>Members | Reinstate<br>Members | Transfer<br>Members | Total<br>Member<br>Added | Total<br>Members<br>Dropped | Gain/<br>Loss<br>Members |
|-----------|--------------|------------------|------------------------|----------------|--------------------|----------------------|---------------------|--------------------------|-----------------------------|--------------------------|
| 2019-2020 | 0            | 3                | -3                     | 87             | 18                 | 5                    | 3                   | 113                      | 213                         | -100                     |
| 2020-2021 | 2            | 4                | -2                     | 97             | 61                 | 2                    | 7                   | 167                      | 219                         | -52                      |
| 2021-2022 | 0            | 0                | 0                      | 124            | 5                  | 2                    | 5                   | 136                      | 148                         | -12                      |
| 2022-2023 | 1            | 4                | -3                     | 114            | 22                 | 10                   | 17                  | 163                      | 172                         | -9                       |
| 2023-2024 | 1            | 4                | -3                     | 120            | 30                 | 10                   | 10                  | 170                      | 197                         | -27                      |
| Average   | 1            | 3                | -2                     | 108            | 27                 | 6                    | 8                   | 150                      | 190                         | -40                      |