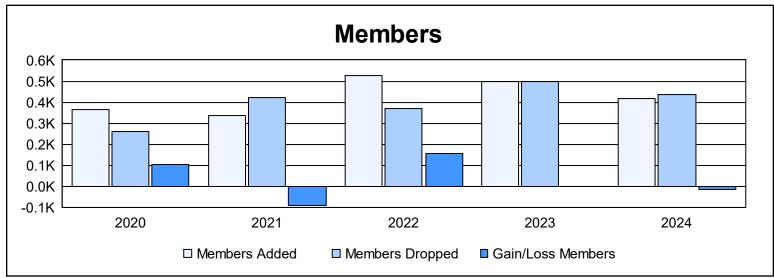

District 4 L2

As of June 2024 Cumulative

| Year      | New<br>Clubs | Dropped<br>Clubs | Gain/<br>Loss<br>Clubs | New<br>Members | Charter<br>Members | Reinstate<br>Members | Transfer<br>Members | Total<br>Member<br>Added | Total<br>Members<br>Dropped | Gain/<br>Loss<br>Members |
|-----------|--------------|------------------|------------------------|----------------|--------------------|----------------------|---------------------|--------------------------|-----------------------------|--------------------------|
| 2019-2020 | 1            | 0                | 1                      | 211            | 105                | 35                   | 12                  | 363                      | 260                         | 103                      |
| 2020-2021 | 4            | 3                | 1                      | 124            | 168                | 31                   | 11                  | 334                      | 423                         | -89                      |
| 2021-2022 | 2            | 2                | 0                      | 419            | 59                 | 37                   | 11                  | 526                      | 371                         | 155                      |
| 2022-2023 | 2            | 1                | 1                      | 283            | 99                 | 102                  | 15                  | 499                      | 499                         | 0                        |
| 2023-2024 | 5            | 3                | 2                      | 257            | 107                | 32                   | 22                  | 418                      | 434                         | -16                      |
| Average   | 3            | 2                | 1                      | 259            | 108                | 47                   | 14                  | 428                      | 397                         | 31                       |