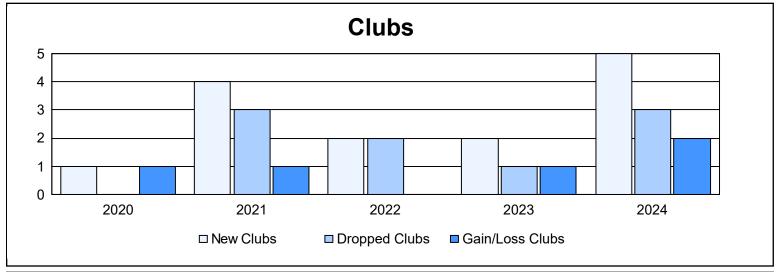

District 4 L2

As of June 2024 Cumulative

| Year      | New<br>Clubs | Dropped<br>Clubs | Gain/<br>Loss<br>Clubs | New<br>Members | Charter<br>Members | Reinstate<br>Members | Transfer<br>Members | Total<br>Member<br>Added | Total<br>Members<br>Dropped | Gain/<br>Loss<br>Members |
|-----------|--------------|------------------|------------------------|----------------|--------------------|----------------------|---------------------|--------------------------|-----------------------------|--------------------------|
| 2019-2020 | 1            | 0                | 1                      | 211            | 105                | 35                   | 12                  | 363                      | 260                         | 103                      |
| 2020-2021 | 4            | 3                | 1                      | 124            | 168                | 31                   | 11                  | 334                      | 423                         | -89                      |
| 2021-2022 | 2            | 2                | 0                      | 419            | 59                 | 37                   | 11                  | 526                      | 371                         | 155                      |
| 2022-2023 | 2            | 1                | 1                      | 283            | 99                 | 102                  | 15                  | 499                      | 499                         | 0                        |
| 2023-2024 | 5            | 3                | 2                      | 257            | 107                | 32                   | 22                  | 418                      | 434                         | -16                      |
| Average   | 3            | 2                | 1                      | 259            | 108                | 47                   | 14                  | 428                      | 397                         | 31                       |