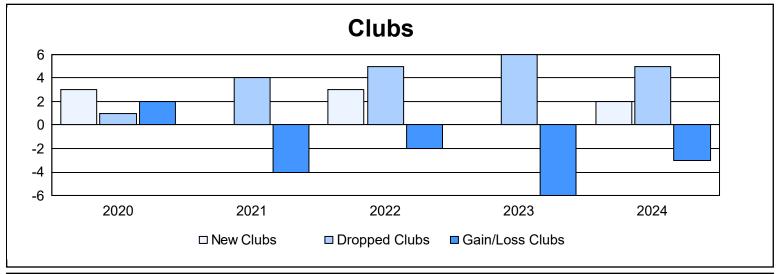

District 4 L3

As of June 2024 Cumulative

| Year      | New<br>Clubs | Dropped<br>Clubs | Gain/<br>Loss<br>Clubs | New<br>Members | Charter<br>Members | Reinstate<br>Members | Transfer<br>Members | Total<br>Member<br>Added | Total<br>Members<br>Dropped | Gain/<br>Loss<br>Members |
|-----------|--------------|------------------|------------------------|----------------|--------------------|----------------------|---------------------|--------------------------|-----------------------------|--------------------------|
| 2019-2020 | 3            | 1                | 2                      | 178            | 73                 | 11                   | 4                   | 266                      | 303                         | -37                      |
| 2020-2021 | 0            | 4                | -4                     | 92             | 9                  | 9                    | 5                   | 115                      | 262                         | -147                     |
| 2021-2022 | 3            | 5                | -2                     | 191            | 74                 | 59                   | 17                  | 341                      | 306                         | 35                       |
| 2022-2023 | 0            | 6                | -6                     | 143            | 20                 | 14                   | 17                  | 194                      | 237                         | -43                      |
| 2023-2024 | 2            | 5                | -3                     | 194            | 91                 | 35                   | 8                   | 328                      | 328                         | 0                        |
| Average   | 2            | 4                | -3                     | 160            | 53                 | 26                   | 10                  | 249                      | 287                         | -38                      |