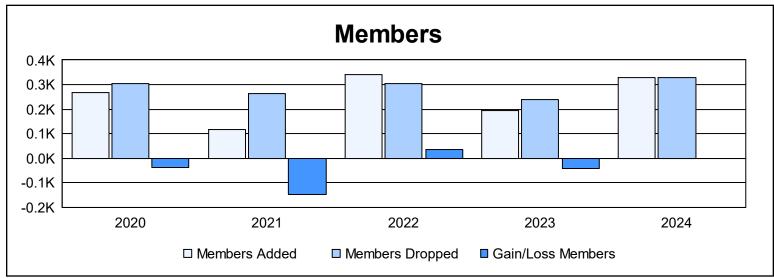

District 4 L3

As of June 2024 Cumulative

| Year      | New<br>Clubs | Dropped<br>Clubs | Gain/<br>Loss<br>Clubs | New<br>Members | Charter<br>Members | Reinstate<br>Members | Transfer<br>Members | Total<br>Member<br>Added | Total<br>Members<br>Dropped | Gain/<br>Loss<br>Members |
|-----------|--------------|------------------|------------------------|----------------|--------------------|----------------------|---------------------|--------------------------|-----------------------------|--------------------------|
| 2019-2020 | 3            | 1                | 2                      | 178            | 73                 | 11                   | 4                   | 266                      | 303                         | -37                      |
| 2020-2021 | 0            | 4                | -4                     | 92             | 9                  | 9                    | 5                   | 115                      | 262                         | -147                     |
| 2021-2022 | 3            | 5                | -2                     | 191            | 74                 | 59                   | 17                  | 341                      | 306                         | 35                       |
| 2022-2023 | 0            | 6                | -6                     | 143            | 20                 | 14                   | 17                  | 194                      | 237                         | -43                      |
| 2023-2024 | 2            | 5                | -3                     | 194            | 91                 | 35                   | 8                   | 328                      | 328                         | 0                        |
| Average   | 2            | 4                | -3                     | 160            | 53                 | 26                   | 10                  | 249                      | 287                         | -38                      |